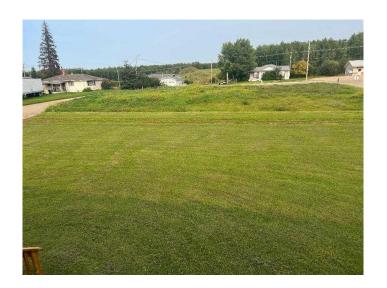

# \$75,000

0 Bedroom, 0.00 Bathroom, Land on 0.15 Acres

Plamondon, Plamondon, Alberta

This is one of the very few vacant serviced lots available in Plamondon, AB. The lot is located down a quiet cul-de-sac. The property is level, has lawn and is ready to be built on. This property is next to the local skating rink and steps away from schools, parks, grocery stores and more!

#### **Exterior**

Lot Description Back Lane, City Lot, Cleared, Lawn, Near Shopping Center, Level, Open

Lot, Subdivided, Flag Lot