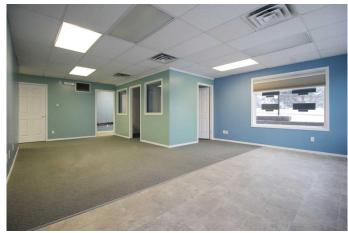

### \$16

0 Bedroom, 0.00 Bathroom, Commercial on 0.00 Acres

Palo, Sylvan Lake, Alberta

A fresh new exterior look on this 3 unit commerical building in a great location in Sylvan Lake!! Street level and located on the corner of 50th st. and 45th ave., this 3 office, 1100 sq.ft. unit is a great spot for a personal service type of business and/or office, it has been well kept and is move in ready! A washroom, and kitchen/staff room are also ready to go in the unit too. Signage facing 50th street is also available. Immediate possession possible! NNN \$6.50/sq.ft.