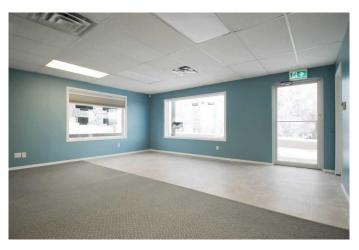

### \$16

0 Bedroom, 0.00 Bathroom, Commercial on 0.00 Acres

Palo, Sylvan Lake, Alberta

A fresh new exterior look on this 3 unit commerical building in a great location in Sylvan Lake!! Street level and located on the corner of 50th st. and 45th ave., this 3 office, 1100 sq.ft. unit is a great spot for a personal service type of business and/or office, it has been well kept and is move in ready! A washroom, and kitchen/staff room are also ready to go in the unit too. Signage facing 50th street is also available. Immediate possession possible! NNN \$6.50/sq.ft.