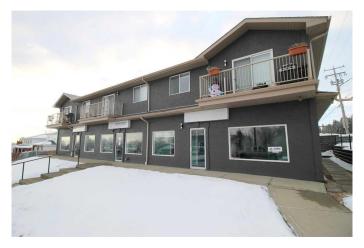

### \$16

0 Bedroom, 0.00 Bathroom, Commercial on 0.00 Acres

Palo, Sylvan Lake, Alberta

A fresh new exterior look on this 3 unit commerical building in a great location in Sylvan Lake!! Street level and located on the corner of 50th st. and 45th ave., this 3 office, 1100 sq.ft. unit is a great spot for a personal service type of business and/or office, it has been well kept and is move in ready! A washroom, and kitchen/staff room are also ready to go in the unit too. Signage facing 50th street is also available. Immediate possession possible! NNN \$6.50/sq.ft.