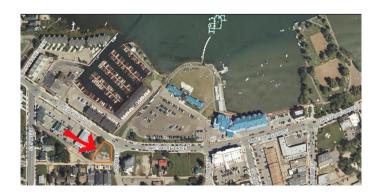

# \$630,000 - 5203 Lakeshore Drive, Sylvan Lake

MLS® #A2183121

#### \$630,000

0 Bedroom, 0.00 Bathroom, Land on 0.22 Acres

Downtown, Sylvan Lake, Alberta

Downtown development land. Could be commercial or multi-family or both. Across the street from the lake.

MLS® # A2183121 Price \$630,000

## **Community Information**

Address 5203 Lakeshore Drive

Subdivision Downtown
City Sylvan Lake

County Red Deer County

Province Alberta
Postal Code T4S 1E8