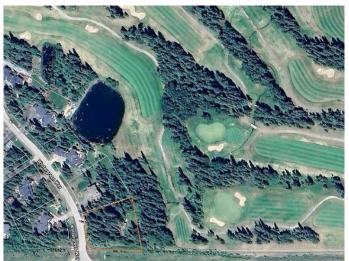

### \$375,000

0 Bedroom, 0.00 Bathroom, Land on 0.76 Acres

Wintergreen, Rural Rocky View County, Alberta

Opportunity awaits in this prestigious gated community next to Wintergreen Golf Course. One of only two undeveloped lots means it's one of the last chances to realize your vision in this bare land condominium development. This treed and slightly sloping 3/4 acre lot, backing onto the 18 fairway, can become your dream home. Community water and sewer save you from any well and septic headaches, and the roads are paved and cleared in winter. This tranquil location, only 30 minutes from Calgary, is only 5 minutes from the picturesque town of Bragg Creek and a mere 10 minutes to all the recreational opportunities of Kananaskis Country- hiking, biking, skiing, canoeing, fishing, and of course...golf!

# **Community Information**

Address 4 Wintergreen Way

Subdivision Wintergreen

City Rural Rocky View County

County Rocky View County

Province Alberta
Postal Code T0L 0K0

**Amenities** 

Amenities Snow Removal, Colf Course