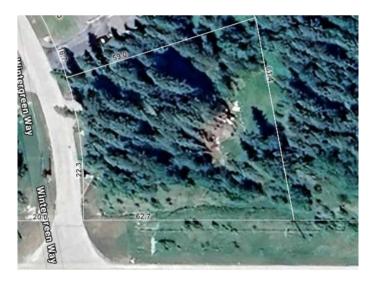

### \$375,000

0 Bedroom, 0.00 Bathroom, Land on 0.76 Acres

Wintergreen, Rural Rocky View County, Alberta

Opportunity awaits in this prestigious gated community next to Wintergreen Golf Course. One of only two undeveloped lots means it's one of the last chances to realize your vision in this bare land condominium development. This treed and slightly sloping 3/4 acre lot, backing onto the 18 fairway, can become your dream home. Community water and sewer save you from any well and septic headaches, and the roads are paved and cleared in winter. This tranquil location, only 30 minutes from Calgary, is only 5 minutes from the picturesque town of Bragg Creek and a mere 10 minutes to all the recreational opportunities of Kananaskis Country- hiking, biking, skiing, canoeing, fishing, and of course...golf!

# **Essential Information**

MLS® # A2183028 Price \$375,000

Bathrooms 0.00 Acres 0.76 Type Land

Sub-Type Residential Land

Status Active

# **Community Information**

Address 4 Wintergreen Way

Subdivision Wintergreen

City Rural Rocky View County

County Rocky View County

Province Alberta
Postal Code T0L 0K0

**Amenities** 

Amenities Snow Removal, Colf Course