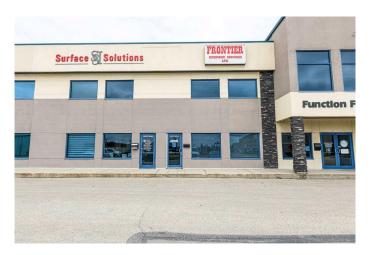

# \$3,500 - 103, 8715 109 Street, Grande Prairie

MLS® #A2183007

#### \$3,500

0 Bedroom, 0.00 Bathroom, Commercial on 0.00 Acres

Richmond Industrial Park, Grande Prairie, Alberta

Amazing value for this well laid out commercial space. Inside you will find 2 floors, the first floor offers a waiting room. 2 washrooms, and a large open area that makes a great bullpen area for multiple employees. The rear of the building features a warehouse space with shop door. Upstairs you will find another office and large open area. Situated off highway 40 and easy access makes this a great location with a fantastic layout for your business. Available to purchase, see MLS A2183007

## **Community Information**

| Address     | 103, 8715 109 Street     |
|-------------|--------------------------|
| Subdivision | Richmond Industrial Park |
| City        | Grande Prairie           |
| County      | Grande Prairie           |
| Province    | Alberta                  |