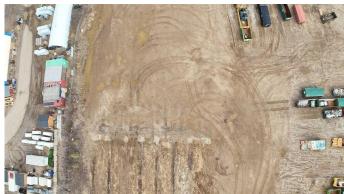

#### \$8,500

0 Bedroom, 0.00 Bathroom, Commercial on 0.00 Acres

Gregoire Park, Fort McMurray, Alberta

Premier Commercial Leasing Opportunity in Fort McMurray

Discover unparalleled potential with our exclusive 1-acre laydown lot, strategically located in the thriving heart of industrial and commercial land in Gregoire Park in Fort McMurray. This prime property, available for lease beginning February 1, 2024, presents a unique opportunity for businesses seeking to expand or establish their presence in a dynamic commercial environment.

Strategic Location: Nestled within the bustling town of Fort McMurray, this lot offers easy access to local amenities and transportation networks, making it an ideal hub for operations.

Secure and Gated Facility: Prioritizing your business's security, the property is encompassed within a fully gated area, ensuring peace of mind and a safe environment for your operations.

Energized Site Equipped with reliable power supply, this lot caters to a diverse range of business needs, from construction and storage.

Flexibility and Potential: With ample space and versatile usage options, this lot is a canvas for your entrepreneurial vision, offering numerous possibilities for business growth and development.