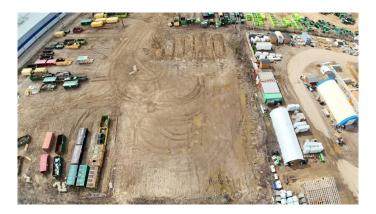

#### \$8,500

0 Bedroom, 0.00 Bathroom, Commercial on 0.00 Acres

Gregoire Park, Fort McMurray, Alberta

Premier Commercial Leasing Opportunity in Fort McMurray

Discover unparalleled potential with our exclusive 1-acre laydown lot, strategically located in the thriving heart of industrial and commercial land in Gregoire Park in Fort McMurray. This prime property, available for lease beginning February 1, 2024, presents a unique opportunity for businesses seeking to expand or establish their presence in a dynamic commercial environment.

Strategic Location: Nestled within the bustling town of Fort McMurray, this lot offers easy access to local amenities and transportation networks, making it an ideal hub for operations.

Secure and Gated Facility: Prioritizing your business's security, the property is encompassed within a fully gated area, ensuring peace of mind and a safe environment for your operations.

Energized Site Equipped with reliable power supply, this lot caters to a diverse range of business needs, from construction and storage.

Flexibility and Potential: With ample space and versatile usage options, this lot is a canvas for your entrepreneurial vision, offering numerous possibilities for business growth and development.