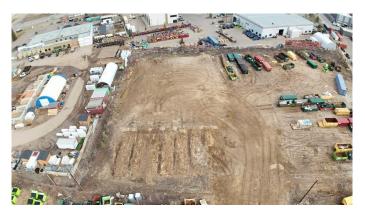

#### \$8,500

0 Bedroom, 0.00 Bathroom, Commercial on 0.00 Acres

Gregoire Park, Fort McMurray, Alberta

Premier Commercial Leasing Opportunity in Fort McMurray

Discover unparalleled potential with our exclusive 1-acre laydown lot, strategically located in the thriving heart of industrial and commercial land in Gregoire Park in Fort McMurray. This prime property, available for lease beginning February 1, 2024, presents a unique opportunity for businesses seeking to expand or establish their presence in a dynamic commercial environment.

Strategic Location: Nestled within the bustling town of Fort McMurray, this lot offers easy access to local amenities and transportation networks, making it an ideal hub for operations.

Secure and Gated Facility: Prioritizing your business's security, the property is encompassed within a fully gated area, ensuring peace of mind and a safe environment for your operations.

Energized Site Equipped with reliable power supply, this lot caters to a diverse range of business needs, from construction and storage.

Flexibility and Potential: With ample space and versatile usage options, this lot is a canvas for your entrepreneurial vision, offering numerous possibilities for business growth and development.

This exceptional leasing opportunity in Fort McMurray is not just a plot of land but a gateway to your business's future success. Whether you're looking to start a new venture or expand your existing operations, this property provides the foundation for limitless possibilities.