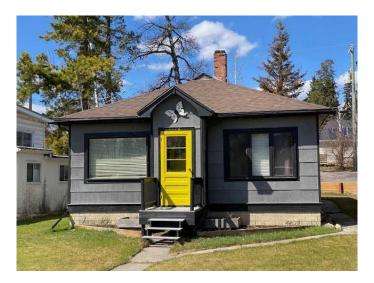

### \$1,700

0 Bedroom, 0.00 Bathroom, Commercial on 0.00 Acres

NONE, Edson, Alberta

For Lease, 700sq.ft. house with Highway 16 Frontage zoned DC-O (Direct Control-Open). This land use district is generally intended to provide for a range of uses to serve the travelling and local public using Hghway 16. Ideal permitted uses would be Retail, Minor eating establishment, personal service establishment, gift shop or a small business: Accountants/Lawyers Office, subject to Town approval. The house is furnished and has a living room, kitchen, 4 piece bathroom, two bedrooms, back and front entrances and site on a 7000 sq.ft. lot. Parking in the back.

Built in 1951