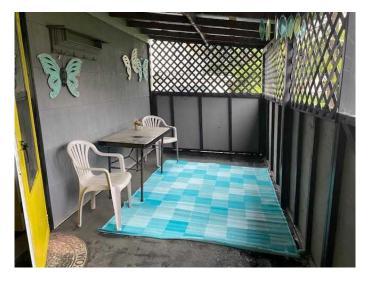

### \$1,700

0 Bedroom, 0.00 Bathroom, Commercial on 0.00 Acres

NONE, Edson, Alberta

For Lease, 700sq.ft. house with Highway 16 Frontage zoned DC-O (Direct Control-Open). This land use district is generally intended to provide for a range of uses to serve the travelling and local public using Hghway 16. Ideal permitted uses would be Retail, Minor eating establishment, personal service establishment, gift shop or a small business: Accountants/Lawyers Office, subject to Town approval. The house is furnished and has a living room, kitchen, 4 piece bathroom, two bedrooms, back and front entrances and site on a 7000 sq.ft. lot. Parking in the back.