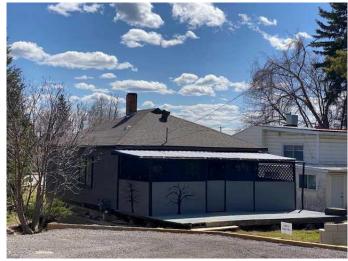

### \$1,700

0 Bedroom, 0.00 Bathroom, Commercial on 0.00 Acres

NONE, Edson, Alberta

For Lease, 700sq.ft. house with Highway 16 Frontage zoned DC-O (Direct Control-Open). This land use district is generally intended to provide for a range of uses to serve the travelling and local public using Hghway 16. Ideal permitted uses would be Retail, Minor eating establishment, personal service establishment, gift shop or a small business: Accountants/Lawyers Office, subject to Town approval. The house is furnished and has a living room, kitchen, 4 piece bathroom, two bedrooms, back and front entrances and site on a 7000 sq.ft. lot. Parking in the back.