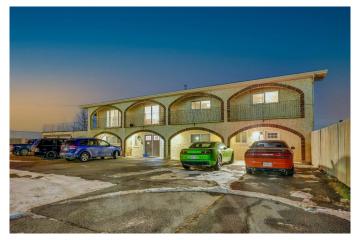

# \$3,199,000 - 7615 42 Street Ne, Calgary

MLS® #A2182813

\$3,199,000

0 Bedroom, 0.00 Bathroom, Commercial on 4.07 Acres

Saddleridge Industrial, Calgary, Alberta

4.07 ACRES FOR SALE WITH 5700 SQFT ABOVE GRADE RENOVATED BI LEVEL **HOME & ATTACHED GARAGE \*\*\*** INVESTORS ALERT!!! EXCELLENT INVESTMENT OPPORTUNITY \*\*\* This is approximately a 4.07 acre parcel with 2 legal entrances on 40ST N.E & 42ND ST N.E -RECENTLY RENOVATED HOME WITH 5 BEDROOMS & 5 BATHROOMS . THIS BI LEVEL IS 5700 SQFT WHICH IS ALL ABOVE GRADE WITH A 2 BEDROOM BASEMENT. located in the heart of NE Calgary's Saddleridge Industrial area on 40 St NE. It is an ideal location for Outside storage, Truckers, Developers and Investors. Quick access to Metis Trail, Barlow Trail NE, and 36 Street NE. Current Zoning is light industrial outside storage (I-O). Fully fenced & gravelled turn-key site WITH A CLEAN ENVIRONMENTAL REPORT. THE YARD IS **CURRENTLY GENERATING BETWEEN** \$20,000 - \$22,000 PER MONTH with revenue expected to increase in 2025, this is without the home and owner occupied space and shop. MULTIPLE SHOPS WITH MULTIPLE TENANTS IN SEPARATE SECTIONED OFF AREAS. Great Location behind the Saddleridge bottle depot, close to Calgary International Airport, Bus stop, LRT, and all other amenities. Please call for more info.

Built in 1975