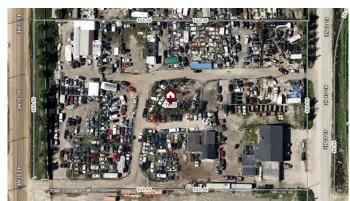

# \$3,199,000 - 7615 42 Street Ne, Calgary

MLS® #A2182813

\$3,199,000

0 Bedroom, 0.00 Bathroom, Commercial on 4.07 Acres

Saddleridge Industrial, Calgary, Alberta

4.07 ACRES FOR SALE WITH 5700 SQFT ABOVE GRADE RENOVATED BI LEVEL **HOME & ATTACHED GARAGE \*\*\*** INVESTORS ALERT!!! EXCELLENT INVESTMENT OPPORTUNITY \*\*\* This is approximately a 4.07 acre parcel with 2 legal entrances on 40ST N.E & 42ND ST N.E -RECENTLY RENOVATED HOME WITH 5 BEDROOMS & 5 BATHROOMS . THIS BI LEVEL IS 5700 SQFT WHICH IS ALL ABOVE GRADE WITH A 2 BEDROOM BASEMENT. located in the heart of NE Calgary's Saddleridge Industrial area on 40 St NE. It is an ideal location for Outside storage, Truckers, Developers and Investors. Quick access to Metis Trail, Barlow Trail NE, and 36 Street NE. Current Zoning is light industrial outside storage (I-O). Fully fenced & gravelled turn-key site WITH A CLEAN ENVIRONMENTAL REPORT. THE YARD IS **CURRENTLY GENERATING BETWEEN** \$20,000 - \$22,000 PER MONTH with revenue expected to increase in 2025, this is without the home and owner occupied space and shop. MULTIPLE SHOPS WITH MULTIPLE TENANTS IN SEPARATE SECTIONED OFF AREAS. Great Location behind the Saddleridge bottle depot, close to Calgary International Airport, Bus stop, LRT, and all other amenities. Please call for more info.

## **Community Information**

Address 7615 42 Street Ne

Subdivision Saddleridge Industrial

City Calgary
County Calgary
Province Alberta
Postal Code T3J4E7