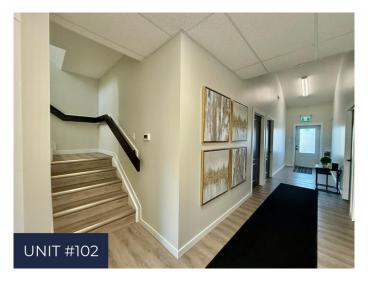

## \$549,900

0 Bedroom, 0.00 Bathroom, Commercial on 0.00 Acres

College Park., Grande Prairie, Alberta

Your chance to own 2 combined spaces totaling over 3400 sq.ft of recently renovated office space in a prime location close to downtown, amenities & restaurants. This 2 storey space located in Westridge Business Centre offers tons of parking and beautiful park views. Bright open concept space with 8 main floor offices, large reception area, oversized coffee/break room and 1 full bath. Upper levels feature 4 offices with 1/2 bath on West side. Combining #102 & #103 creates a beautiful office space that is both welcoming and professional. Call today for your personal tour!