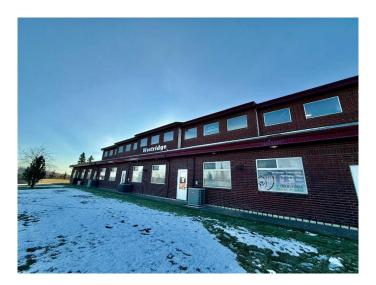

# \$549,900 - 102, 103, 10418 99 Avenue, Grande Prairie

MLS® #A2182811

## \$549,900

0 Bedroom, 0.00 Bathroom, Commercial on 0.00 Acres

College Park., Grande Prairie, Alberta

Your chance to own 2 combined spaces totaling over 3400 sq.ft of recently renovated office space in a prime location close to downtown, amenities & restaurants. This 2 storey space located in Westridge Business Centre offers tons of parking and beautiful park views. Bright open concept space with 8 main floor offices, large reception area, oversized coffee/break room and 1 full bath. Upper levels feature 4 offices with 1/2 bath on West side. Combining #102 & #103 creates a beautiful office space that is both welcoming and professional. Call today for your personal tour!