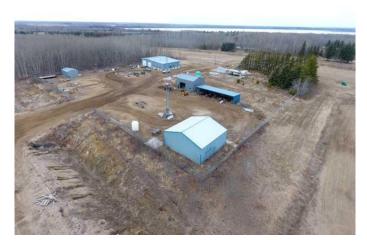

### \$2,500,000

0 Bedroom, 0.00 Bathroom, Commercial on 0.00 Acres

Wandering River, Wandering River, Alberta

160 Acre Industrial site in Wandering River Alberta. This property has had a 890 man camp on it and all the gravel and infrastructure was left behind. There is about 3.5 acres security fenced, gated and gravelled. The main shop and office building is 4800 square feet with steel frame. A 40x40 and 20x 30 cold storage, as well as a 20x64 machine shed. Shop has in floor heating, 200 amp service, 12 foot and 14 foot doors and a reception and office space area. Approximately 80 acres of farmland and 50 acres of trees.