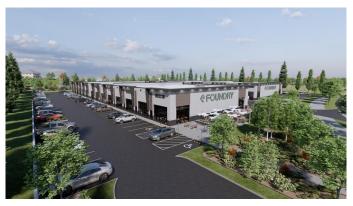

#### \$4,308,388

0 Bedroom, 0.00 Bathroom, Commercial on 0.00 Acres

Southbank Industrial Park, Okotoks, Alberta

Welcome to the Foundry Okotoks!! a new commercial park development in the Southbank Commercial Park located at 9 Southbank Crescent in the thriving town of Okotoks, Alberta. Scheduled for completion in late spring or early summer of 2025, this project offers an exceptional opportunity for businesses and investors to establish themselves in a dynamic and growing community. With units sized from 1,187 to 14,219 square feet and prices starting at \$400 per square foot, the Foundry provides versatile options to suit a diverse range of commercial needs.

Strategically located near prominent retailers such as Costco and Home Depot, as well as other thriving commercial establishments, the Foundry offers seamless access to Highway 2 and the rapidly expanding Calgary Metropolitan Region. Zoned IBP, this modern development features floor-to-ceiling heights of 19.5 feet and an overall building height of 22 feet, making it an ideal space for businesses such as medical offices, childcare services, food franchises, boutique retail, recreation facilities, professional offices, and other service-based enterprises.

Don't miss out on this unique opportunity, that will build equity for a lifetime. Find use through various marketing means or contact your agent today for more information and to secure your unit in this exciting new development. All photos and plans are artist renderings. Info package is available on request.