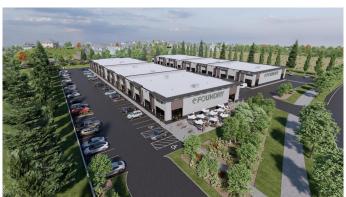

#### \$4,308,388

0 Bedroom, 0.00 Bathroom, Commercial on 0.00 Acres

Southbank Industrial Park, Okotoks, Alberta

Welcome to the Foundry Okotoks!! a new commercial park development in the Southbank Commercial Park located at 9 Southbank Crescent in the thriving town of Okotoks, Alberta. Scheduled for completion in late spring or early summer of 2025, this project offers an exceptional opportunity for businesses and investors to establish themselves in a dynamic and growing community. With units sized from 1,187 to 14,219 square feet and prices starting at \$400 per square foot, the Foundry provides versatile options to suit a diverse range of commercial needs.

Strategically located near prominent retailers such as Costco and Home Depot, as well as other thriving commercial establishments, the Foundry offers seamless access to Highway 2 and the rapidly expanding Calgary Metropolitan Region. Zoned IBP, this modern development features floor-to-ceiling heights of 19.5 feet and an overall building height of 22 feet, making it an ideal space for businesses such as medical offices, childcare services, food franchises, boutique retail, recreation facilities, professional offices, and other service-based enterprises.

Don't miss out on this unique opportunity, that will build equity for a lifetime. Find use through various marketing means or contact your agent today for more information and to secure your unit in this exciting new development. All photos and plans are artist renderings. Info package is available on request.