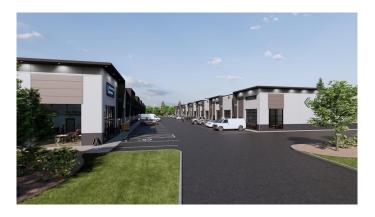

#### \$4,308,388

0 Bedroom, 0.00 Bathroom, Commercial on 0.00 Acres

Southbank Industrial Park, Okotoks, Alberta

Welcome to the Foundry Okotoks!! a new commercial park development in the Southbank Commercial Park located at 9 Southbank Crescent in the thriving town of Okotoks, Alberta. Scheduled for completion in late spring or early summer of 2025, this project offers an exceptional opportunity for businesses and investors to establish themselves in a dynamic and growing community. With units sized from 1,187 to 14,219 square feet and prices starting at \$400 per square foot, the Foundry provides versatile options to suit a diverse range of commercial needs.

Strategically located near prominent retailers such as Costco and Home Depot, as well as other thriving commercial establishments, the Foundry offers seamless access to Highway 2 and the rapidly expanding Calgary Metropolitan Region. Zoned IBP, this modern development features floor-to-ceiling heights of 19.5 feet and an overall building height of 22 feet, making it an ideal space for businesses such as medical offices, childcare services, food franchises, boutique retail, recreation facilities, professional offices, and other service-based enterprises.

Don't miss out on this unique opportunity, that will build equity for a lifetime. Find use through various marketing means or contact your agent today for more information and to secure your unit in this exciting new development. All photos and plans are artist renderings. Info package is available on request.