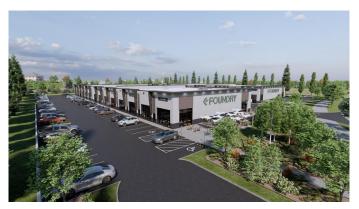

## \$3,075,000

0 Bedroom, 0.00 Bathroom, Commercial on 0.00 Acres

Southbank Industrial Park, Okotoks, Alberta

Welcome to the Foundry Okotoks!! a new commercial park development in the Southbank Commercial Park located at 9 Southbank Crescent in the thriving town of Okotoks, Alberta. Scheduled for completion in late spring or early summer of 2025, this project offers an exceptional opportunity for businesses and investors to establish themselves in a dynamic and growing community. With units sized from 1,187 to 14,219 square feet and prices starting at \$400 per square foot, the Foundry provides versatile options to suit a diverse range of commercial needs.

Strategically located near prominent retailers such as Costco and Home Depot, as well as other thriving commercial establishments, the Foundry offers seamless access to Highway 2 and the rapidly expanding Calgary Metropolitan Region. Zoned IBP, this modern development features floor-to-ceiling heights of 19.5 feet and an overall building height of 22 feet, making it an ideal space for businesses such as medical offices, childcare services, food franchises, boutique retail, recreation facilities, professional offices, and other service-based enterprises.

Don't miss out on this unique opportunity, that will build equity for a lifetime. Find use through various marketing means or contact your agent today for more information and to secure your unit in this exciting new development. All photos and plans are artist renderings. Info package is available on request.