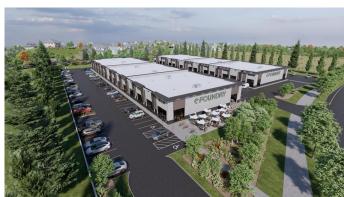

## \$3,075,000

0 Bedroom, 0.00 Bathroom, Commercial on 0.00 Acres

Southbank Industrial Park, Okotoks, Alberta

Welcome to the Foundry Okotoks!! a new commercial park development in the Southbank Commercial Park located at 9 Southbank Crescent in the thriving town of Okotoks, Alberta. Scheduled for completion in late spring or early summer of 2025, this project offers an exceptional opportunity for businesses and investors to establish themselves in a dynamic and growing community. With units sized from 1,187 to 14,219 square feet and prices starting at \$400 per square foot, the Foundry provides versatile options to suit a diverse range of commercial needs.

Strategically located near prominent retailers such as Costco and Home Depot, as well as other thriving commercial establishments, the Foundry offers seamless access to Highway 2 and the rapidly expanding Calgary Metropolitan Region. Zoned IBP, this modern development features floor-to-ceiling heights of 19.5 feet and an overall building height of 22 feet, making it an ideal space for businesses such as medical offices, childcare services, food franchises, boutique retail, recreation facilities, professional offices, and other service-based enterprises.

Don't miss out on this unique opportunity, that will build equity for a lifetime. Find use through various marketing means or contact your agent today for more information and to secure your unit in this exciting new development. All photos and plans are artist renderings. Info package is available on request.