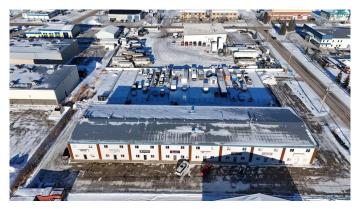

#### \$388,900

0 Bedroom, 0.00 Bathroom, Commercial on 0.00 Acres

NONE, Sylvan Lake, Alberta

This 2,100 square foot multi-tenant industrial condominium for sale is in an incredible location in the heart of Sylvan

Lake's Industrial/ Commercial area with high volumes of traffic and great exposure being just off of busy Highway 20. Zoned I1 industrial,

this bay is ready for your business idea! There is also a 16-foot tall loading door at grade in the rear of the property. A fenced-in outdoor yard would be included in the sale price.