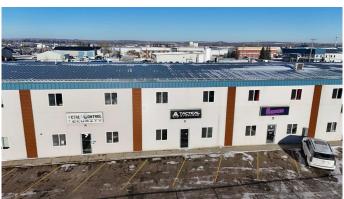

#### \$388,900

0 Bedroom, 0.00 Bathroom, Commercial on 0.00 Acres

NONE, Sylvan Lake, Alberta

This 2,100 square foot multi-tenant industrial condominium for sale is in an incredible location in the heart of Sylvan

Lake's Industrial/ Commercial area with high volumes of traffic and great exposure being just off of busy Highway 20. Zoned I1 industrial,

this bay is ready for your business idea! There is also a 16-foot tall loading door at grade in the rear of the property. A fenced-in outdoor yard would be included in the sale price.