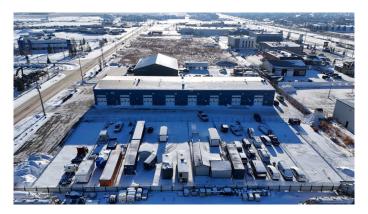

#### \$388,900

0 Bedroom, 0.00 Bathroom, Commercial on 0.00 Acres

NONE, Sylvan Lake, Alberta

This 2,100 square foot multi-tenant industrial condominium for sale is in an incredible location in the heart of Sylvan

Lake's Industrial/ Commercial area with high volumes of traffic and great exposure being just off of busy Highway 20. Zoned I1 industrial,

this bay is ready for your business idea! There is also a 16-foot tall loading door at grade in the rear of the property. A fenced-in outdoor yard would be included in the sale price.