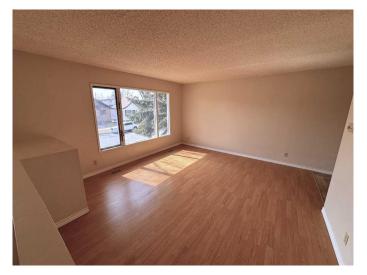

### \$254,900

2 Bedroom, 2.00 Bathroom, 640 sqft Residential on 0.05 Acres

London Road, Lethbridge, Alberta

Affordable London Road home with great potential, that requires just a little T.L.C. This 640 sq. ft. Bi-level is situated in the heart of London Road and offers an exceptional opportunity for first-time home buyers or investors looking to add to their portfolio. This 2-bedroom, 2-bathroom home offers a spacious oak kitchen, large dining nook and main floor laundry. The basement hosts 2 bedrooms and a full 4-piece bath. Off the dining nook you'll find a north facing rear deck where you can enjoy warm summer evenings overlooking the back yard.