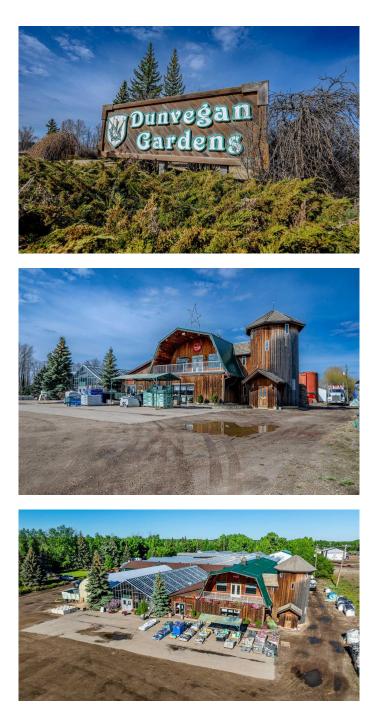

#### \$3,800,000

0 Bedroom, 0.00 Bathroom, Commercial on 122.17 Acres

NONE, Grande Prairie, Alberta

Attention Greenhouse and Nursery Entrepreneurs! The Peace Region's premier Greenhouse operation located in Grande Prairie is now on the market. A once in a lifetime opportunity to own a Greenhouse property that is turnkey & ready for a new owner! This business has a 40 year history of serving Northern Alberta residents and is a well known landmark. Situated on 122+ acres of land, this property features a spacious 1,900+ sqft residence, a massive 60,000+ sqft greenhouse, a tree nursery, a 22,500+ sqft retail space, and even includes a 3,000+/- sqft commercial kitchen and restaurant area. The potential for growth and expansion of this turnkey operation is endless, offering a multitude of opportunities for savvy entrepreneurs. Location is always key and this property boasts excellent highway visibility off the newly twinned Highway 40, making it easily accessible for customers. Additionally, a new access road off the north of the property ensures convenient customer access. This is the only Greenhouse in the city limits that has everything for your garden and green thumb only minutes to get to. Don't miss your chance to take advantage of this incredible opportunity to scale your greenhouse and nursery business in the thriving community of Grande Prairie. Schedule a tour today and unlock the full potential of this exceptional property!