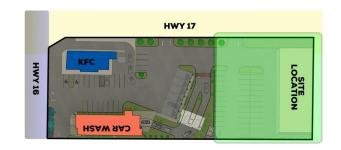

#### \$28

0 Bedroom, 0.00 Bathroom, Commercial on 0.00 Acres

Central Business District, Lloydminster, Saskatchewan

New business development in a prime location. Located beside one of the highest traffic intersection in Lloydminster setting businesses up for success. Building is scheduled for 2025 and opportunity to customize the end building design is now available. Build to suit options are available, bring your needs/ideas/design and let us create the perfect location for your thriving business. Centered in the middle of many major brands and businesses this is a great spot to boost brand exposure and customer and consumer activity. If you cant find it the right business location, let us build it for you.