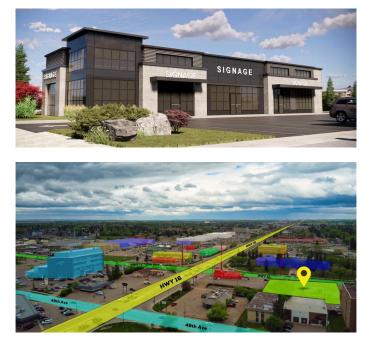

#### \$28

0 Bedroom, 0.00 Bathroom, Commercial on 0.00 Acres

Central Business District, Lloydminster, Saskatchewan

New business development in a prime location. Located beside one of the highest traffic intersection in Lloydminster setting businesses up for success. Building is scheduled for 2025 and opportunity to customize the end building design is now available. Build to suit options are available, bring your needs/ideas/design and let us create the perfect location for your thriving business. Centered in the middle of many major brands and businesses this is a great spot to boost brand exposure and customer and consumer activity. If you cant find it the right business location, let us build it for you.