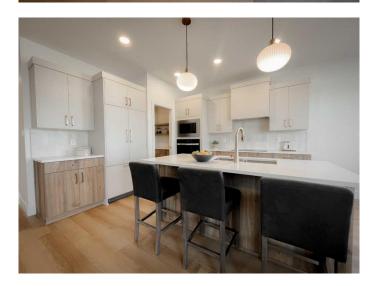

## \$589,900

3 Bedroom, 3.00 Bathroom, 1,807 sqft Residential on 0.10 Acres

Country Meadows Estates, Lethbridge, Alberta

Welcome to the "Comrie" model by Stranville Living Master Builder, located in the desirable west Lethbridge community of Country Meadows. Tucked on the northern edge of West Lethbridge, Country Meadows boasts a tag line of "10 Minutes To Anywhere", which is pretty accurate considering it's convenient access to Metis Trail, University Drive, and the Crowsnest Trail. Directly to the south of Country Meadows, you'll find a K-5 public school scheduled to open in the fall of 2025, and continuing south, the Cavendish Farms Centre with two ice arenas and the Lethbridge Curling Club. Connected to the Cavendish Farms Centre is the Cor Van Raay YMCA with it's state of the art Aquatic Center, Fitness Center, and even a Licensed Child Care Center. This award-winning home model shows incredibly well and happens to be situated on a rare WALKOUT lot with an unfinished basement. The future development of this basement adds a large family room and flex space with another bedroom and 3-piece bathroom. As you can see in the pictures, large unobstructed windows light the entire main floor and provide terrific views of the rear yard, which measures an impressive 136' in depth. Other main floor features include a large walk through pantry with a butler's cabinet and floating shelves, a welcoming foyer with bench, and an oversized patio door leading to the rear facing vinyl deck. The main floor also includes a beautifully appointed kitchen with two-tone Adora Cabinets, fully

tiled backsplash, and quartz countertops for both the base cabinets and island. Stranville Living's top tier appliance package includes a seamlessly integrated paneled Fisher & Paykel fridge, paneled dishwasher, induction cooktop, built-in hood fan, and a stainless steel wall oven and microwave combo unit. The upper level in the Comrie has a terrific primary suite with a large walk-in closet and ensuite with a tiled shower and dual vanities. Two more bedrooms can be found upstairs with a main bath, large laundry room, and a nice media room with three skylights. High efficient mechanical equipment, Low E windows, and spray foam in the rim joists help keep your heating and cooling costs in check. The pictures are great, but this home must be seen to be appreciated!