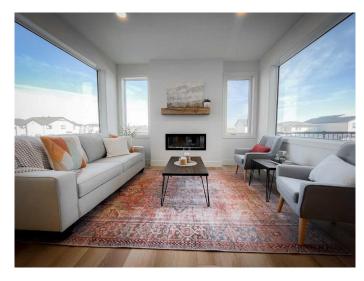

## \$589,900

3 Bedroom, 3.00 Bathroom, 1,807 sqft Residential on 0.10 Acres

Country Meadows Estates, Lethbridge, Alberta

Welcome to the "Comrie" model by Stranville Living Master Builder, located in the desirable west Lethbridge community of Country Meadows. Tucked on the northern edge of West Lethbridge, Country Meadows boasts a tag line of "10 Minutes To Anywhere", which is pretty accurate considering it's convenient access to Metis Trail, University Drive, and the Crowsnest Trail. Directly to the south of Country Meadows, you'll find a K-5 public school scheduled to open in the fall of 2025, and continuing south, the Cavendish Farms Centre with two ice arenas and the Lethbridge Curling Club. Connected to the Cavendish Farms Centre is the Cor Van Raay YMCA with it's state of the art Aquatic Center, Fitness Center, and even a Licensed Child Care Center. This award-winning home model shows incredibly well and happens to be situated on a rare WALKOUT lot with an unfinished basement. The future development of this basement adds a large family room and flex space with another bedroom and 3-piece bathroom. As you can see in the pictures, large unobstructed windows light the entire main floor and provide terrific views of the rear yard, which measures an impressive 136' in depth. Other main floor features include a large walk through pantry with a butler's cabinet and floating shelves, a welcoming foyer with bench, and an oversized patio door leading to the rear facing vinyl deck. The main floor also includes a beautifully appointed kitchen with two-tone Adora Cabinets, fully

tiled backsplash, and quartz countertops for both the base cabinets and island. Stranville Living's top tier appliance package includes a seamlessly integrated paneled Fisher & Paykel fridge, paneled dishwasher, induction cooktop, built-in hood fan, and a stainless steel wall oven and microwave combo unit. The upper level in the Comrie has a terrific primary suite with a large walk-in closet and ensuite with a tiled shower and dual vanities. Two more bedrooms can be found upstairs with a main bath, large laundry room, and a nice media room with three skylights. High efficient mechanical equipment, Low E windows, and spray foam in the rim joists help keep your heating and cooling costs in check. The pictures are great, but this home must be seen to be appreciated!