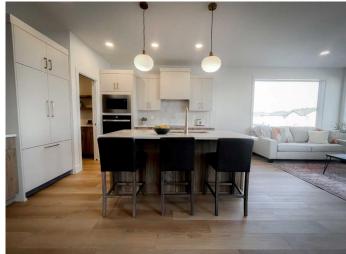

## \$589,900

3 Bedroom, 3.00 Bathroom, 1,807 sqft Residential on 0.10 Acres

Country Meadows Estates, Lethbridge, Alberta

Welcome to the "Comrie" model by Stranville Living Master Builder, located in the desirable west Lethbridge community of Country Meadows. Tucked on the northern edge of West Lethbridge, Country Meadows boasts a tag line of "10 Minutes To Anywhere", which is pretty accurate considering it's convenient access to Metis Trail, University Drive, and the Crowsnest Trail. Directly to the south of Country Meadows, you'll find a K-5 public school scheduled to open in the fall of 2025, and continuing south, the Cavendish Farms Centre with two ice arenas and the Lethbridge Curling Club. Connected to the Cavendish Farms Centre is the Cor Van Raay YMCA with it's state of the art Aquatic Center, Fitness Center, and even a Licensed Child Care Center. This award-winning home model shows incredibly well and happens to be situated on a rare WALKOUT lot with an unfinished basement. The future development of this basement adds a large family room and flex space with another bedroom and 3-piece bathroom. As you can see in the pictures, large unobstructed windows light the entire main floor and provide terrific views of the rear yard, which measures an impressive 136' in depth. Other main floor features include a large walk through pantry with a butler's cabinet and floating shelves, a welcoming foyer with bench, and an oversized patio door leading to the rear facing vinyl deck. The main floor also includes a beautifully appointed kitchen with two-tone Adora Cabinets, fully

tiled backsplash, and quartz countertops for both the base cabinets and island. Stranville Living's top tier appliance package includes a seamlessly integrated paneled Fisher & Paykel fridge, paneled dishwasher, induction cooktop, built-in hood fan, and a stainless steel wall oven and microwave combo unit. The upper level in the Comrie has a terrific primary suite with a large walk-in closet and ensuite with a tiled shower and dual vanities. Two more bedrooms can be found upstairs with a main bath, large laundry room, and a nice media room with three skylights. High efficient mechanical equipment, Low E windows, and spray foam in the rim joists help keep your heating and cooling costs in check. The pictures are great, but this home must be seen to be appreciated!