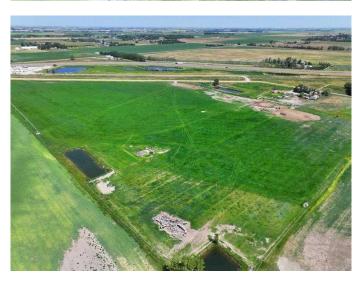

#### \$3,000,000

0 Bedroom, 0.00 Bathroom, Agri-Business on 0.00 Acres

NONE, Rural Lethbridge County, Alberta

Located just outside of Lethbridge, this 39.36-acre parcel offers exceptional development potential. With its close proximity to Highway 4, this land is easily accessible, providing a convenient gateway to the city and beyond. The property backs onto the growing commercial area of Stewart Siding.