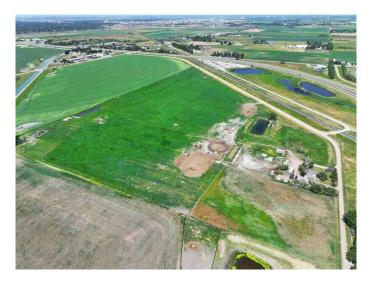

#### \$3,000,000

0 Bedroom, 0.00 Bathroom, Agri-Business on 0.00 Acres

NONE, Rural Lethbridge County, Alberta

Located just outside of Lethbridge, this 39.36-acre parcel offers exceptional development potential. With its close proximity to Highway 4, this land is easily accessible, providing a convenient gateway to the city and beyond. The property backs onto the growing commercial area of Stewart Siding.