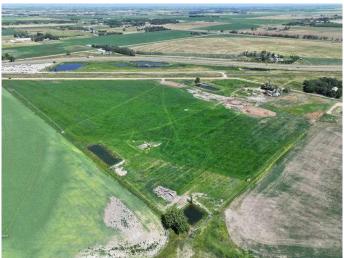

#### \$3,000,000

0 Bedroom, 0.00 Bathroom, Agri-Business on 0.00 Acres

NONE, Rural Lethbridge County, Alberta

Located just outside of Lethbridge, this 39.36-acre parcel offers exceptional development potential. With its close proximity to Highway 4, this land is easily accessible, providing a convenient gateway to the city and beyond. The property backs onto the growing commercial area of Stewart Siding.