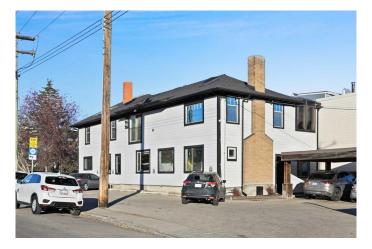

Built in 1912 and thoughtfully maintained, the 4,858 square foot office building features character-rich architecture, with an additional 406 square foot garage at the rear. Situated on a 0.15-acre lot, the property provides excellent on-site parking with 9 surface stalls, 2 garage stalls and free street parkingâ€"an exceptional convenience in the area.

## Amenities

Parking Spaces 11