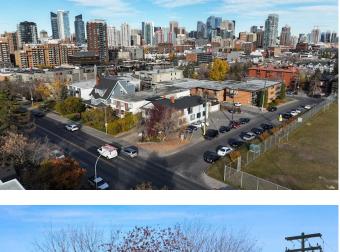

#### \$2,200,000

0 Bedroom, 0.00 Bathroom, Commercial on 0.15 Acres

Lower Mount Royal, Calgary, Alberta

Nestled in the heart of Calgaryâ€<sup>™</sup>s desirable Lower Mount Royal community, this unique standalone commercial property offers a rare ownership opportunity in one of the cityâ€<sup>™</sup>s most vibrant and walkable neighborhoods.

Built in 1912 and thoughtfully maintained, the 4,858 square foot office building features character-rich architecture, with an additional 406 square foot garage at the rear. Situated on a 0.15-acre lot, the property provides excellent on-site parking with 9 surface stalls, 2 garage stalls and free street parkingâ€"an exceptional convenience in the area.

Designated under Direct Control 90Z92, the site allows for a broad range of permitted and discretionary commercial uses including professional offices, medical clinics, personal service businesses, retail stores, and more. Its flexible zoning, coupled with its prime location just steps from 17th Avenue SW, makes it ideal for owner-users, investors, or future redevelopment.