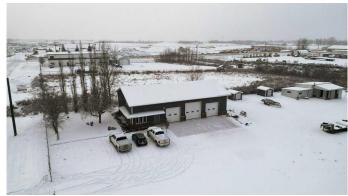

### \$1,350,000

0 Bedroom, 0.00 Bathroom, Commercial on 1.28 Acres

Winterburn Industrial West, Edmonton, Alberta

2937 Sq ft Building on 1.28 acres in Winterburn. Additional 440 sq. ft. Mezzanine for addition offices or board room. 3 over head doors and additional storage buildings. Land is compacted gravel, fully fenced and gated. Great opportunity for trucking Companies, manufacturers and more.