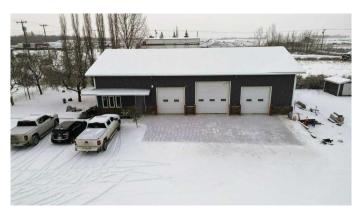

### \$1,350,000

0 Bedroom, 0.00 Bathroom, Commercial on 1.28 Acres

Winterburn Industrial West, Edmonton, Alberta

2937 Sq ft Building on 1.28 acres in Winterburn. Additional 440 sq. ft. Mezzanine for addition offices or board room. 3 over head doors and additional storage buildings. Land is compacted gravel, fully fenced and gated. Great opportunity for trucking Companies, manufacturers and more.