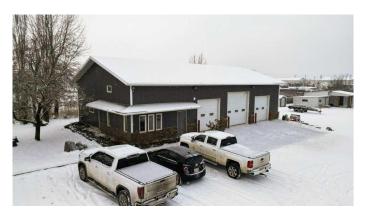

### \$1,350,000

0 Bedroom, 0.00 Bathroom, Commercial on 1.28 Acres

Winterburn Industrial West, Edmonton, Alberta

2937 Sq ft Building on 1.28 acres in Winterburn. Additional 440 sq. ft. Mezzanine for addition offices or board room. 3 over head doors and additional storage buildings. Land is compacted gravel, fully fenced and gated. Great opportunity for trucking Companies, manufacturers and more.