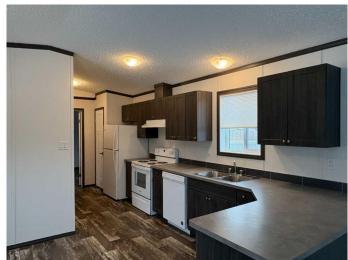

## \$215,000

3 Bedroom, 2.00 Bathroom, 1,216 sqft Mobile on 0.00 Acres

NONE, Cold Lake, Alberta

Brand New 2022 Mobile in Fontaine Village Mobile Park has Fully warranty that can be transferred to buyer. Home has 3 bedrooms, 2 baths, Espresso cabinets, beautifully textured vinyl plank throughout (no carpet!!), a large Primary bedroom and good sized ensuite with a 4pc Ensuite. Rich neutral tones throughout, this home shows like a dream! Owners do not want mobile to be removed from the Park.

#### Interior

Interior Features Ceiling Fan(s), Jetted Tub, Kitchen Island, No Animal Home, No

Smoking Home, Open Floorplan, Pantry, Separate Entrance, Walk-In

Closet(s), Vinyl Windows

Appliances Dishwasher, Electric Stove, Refrigerator, Washer/Dryer