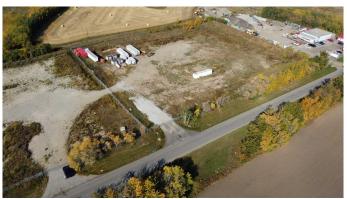

## \$1,436,500

0 Bedroom, 0.00 Bathroom, Land on 4.42 Acres

Acheson, Rural Parkland County, Alberta

Industrial land in Acheson with direct exposure to Highway 16A. Excellent access to three key transportation corridors - Highway 16A, Highway 16, and Highway 60. Improvements and realignment of Bevington Road & Pinchbeck Road are underway with completion slated for December 2024. Watermain extension to this area planned to commence Winter 2024/2025. Deferred Service Agreement in place (wastewater). Business Industrial Zoning allows for a variety of uses.