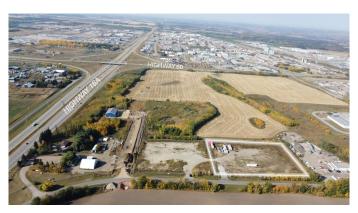

## \$1,436,500

0 Bedroom, 0.00 Bathroom, Land on 4.42 Acres

Acheson, Rural Parkland County, Alberta

Industrial land in Acheson with direct exposure to Highway 16A. Excellent access to three key transportation corridors - Highway 16A, Highway 16, and Highway 60. Improvements and realignment of Bevington Road & Pinchbeck Road are underway with completion slated for December 2024. Watermain extension to this area planned to commence Winter 2024/2025. Deferred Service Agreement in place (wastewater). Business Industrial Zoning allows for a variety of uses.