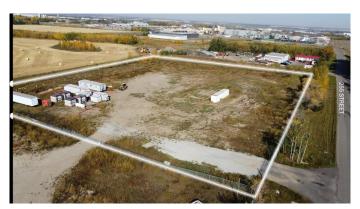

## \$1,436,500

0 Bedroom, 0.00 Bathroom, Land on 4.42 Acres

Acheson, Rural Parkland County, Alberta

Industrial land in Acheson with direct exposure to Highway 16A. Excellent access to three key transportation corridors - Highway 16A, Highway 16, and Highway 60. Improvements and realignment of Bevington Road & Pinchbeck Road are underway with completion slated for December 2024. Watermain extension to this area planned to commence Winter 2024/2025. Deferred Service Agreement in place (wastewater). Business Industrial Zoning allows for a variety of uses.