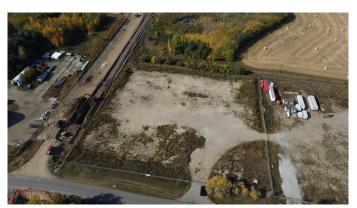

## \$1,075,750

0 Bedroom, 0.00 Bathroom, Land on 3.31 Acres

Acheson, Rural Parkland County, Alberta

Industrial land in Acheson with direct exposure to Highway 16A. Excellent access to three key transportation corridors - Highway 16A, Highway 16, and Highway 60. Improvements and realignment of Bevington Road & Pinchbeck Road are underway with completion slated for December 2024. Watermain extension to this area planned to commence Winter 2024/2025. Deferred Service Agreement in place (wastewater). Business Industrial Zoning allows for a variety of uses.