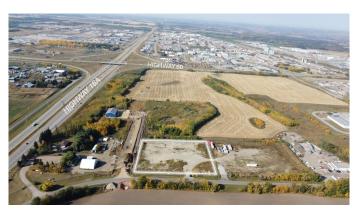

## \$1,075,750

0 Bedroom, 0.00 Bathroom, Land on 3.31 Acres

Acheson, Rural Parkland County, Alberta

Industrial land in Acheson with direct exposure to Highway 16A. Excellent access to three key transportation corridors - Highway 16A, Highway 16, and Highway 60. Improvements and realignment of Bevington Road & Pinchbeck Road are underway with completion slated for December 2024. Watermain extension to this area planned to commence Winter 2024/2025. Deferred Service Agreement in place (wastewater). Business Industrial Zoning allows for a variety of uses.