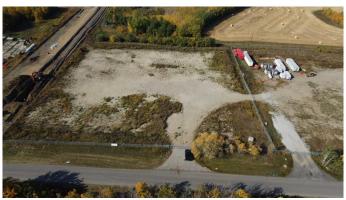

## \$1,075,750

0 Bedroom, 0.00 Bathroom, Land on 3.31 Acres

Acheson, Rural Parkland County, Alberta

Industrial land in Acheson with direct exposure to Highway 16A. Excellent access to three key transportation corridors - Highway 16A, Highway 16, and Highway 60. Improvements and realignment of Bevington Road & Pinchbeck Road are underway with completion slated for December 2024. Watermain extension to this area planned to commence Winter 2024/2025. Deferred Service Agreement in place (wastewater). Business Industrial Zoning allows for a variety of uses.