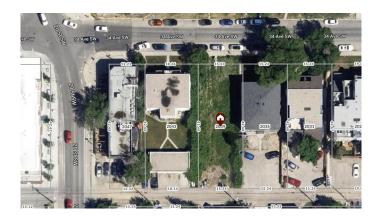

# \$1,500,000 - 2039 34 Avenue Sw, Calgary

MLS® #A2181152

\$1,500,000

0 Bedroom, 0.00 Bathroom, Land on 0.16 Acres

Altadore, Calgary, Alberta

This mixed-use development site is perfect for builders, developers, or investors looking for an attractive opportunity in the inner city! Centrally located in the heart of Altadore, this 50' x 140' lot is level and already cleared, saving you time and money, with extensive options thanks to its oversized dimensions. Situated directly along the newly developed shops at Avenue Thirty Four within prominent Marda Loop, which is known to be one of the city's busiest and most sought after commercial districts. Zoned MU-1h16f3 with an additional 20' to work with, for a creative build unlike others in the area. Highest and best use for this site would be retail on the bottom with residential above, and zoning allowance maximums are 16 meters in height and up to 21,000 buildable sq. ft. This location couldn't be more ideal as it is enveloped by coveted retail space in a vibrant neighborhood that welcomes development, with proximity to parks, green spaces, boutiques and more, and easy access for transit users, pedestrians, cyclists and vehicle traffic alike. Look no further for a desirable development play, conveniently located nearby major thoroughfares including 14th Street SW and Crowchild Trail.

## **Community Information**

Address 2039 34 Avenue Sw

Subdivision Altadore
City Calgary
County Calgary
Province Alberta
Postal Code T2T 2C4

#### **Exterior**

Lot Description Back Lane, Cleared, Near Shopping Center, Near Public Transit,

Rectangular Lot