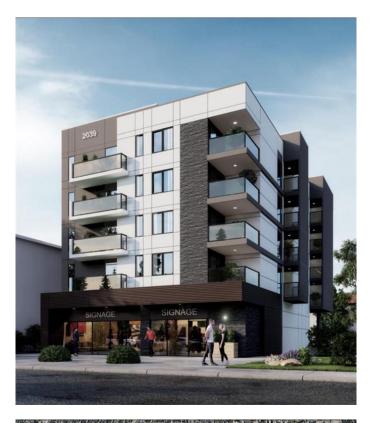

# \$1,500,000 - 2039 34 Avenue Sw, Calgary

MLS® #A2181152

\$1,500,000

0 Bedroom, 0.00 Bathroom, Land on 0.16 Acres

Altadore, Calgary, Alberta

This mixed-use development site is perfect for builders, developers, or investors looking for an attractive opportunity in the inner city! Centrally located in the heart of Altadore, this 50' x 140' lot is level and already cleared, saving you time and money, with extensive options thanks to its oversized dimensions. Situated directly along the newly developed shops at Avenue Thirty Four within prominent Marda Loop, which is known to be one of the city's busiest and most sought after commercial districts. Zoned MU-1h16f3 with an additional 20' to work with, for a creative build unlike others in the area. Highest and best use for this site would be retail on the bottom with residential above, and zoning allowance maximums are 16 meters in height and up to 21,000 buildable sq. ft. This location couldn't be more ideal as it is enveloped by coveted retail space in a vibrant neighborhood that welcomes development, with proximity to parks, green spaces, boutiques and more, and easy access for transit users, pedestrians, cyclists and vehicle traffic alike. Look no further for a desirable development play, conveniently located nearby major thoroughfares including 14th Street SW and Crowchild Trail.