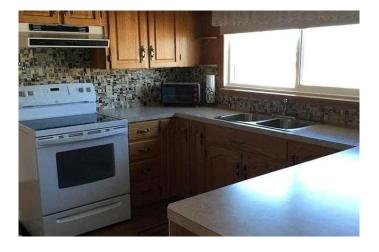

#### Interior

Interior Features Ceiling Fan(s), Storage

Appliances Dishwasher, Refrigerator, Stove(s), Washer/Dryer

Heating Forced Air, Natural Gas

Cooling None

Has Basement Yes

Basement Finished, Full, Suite