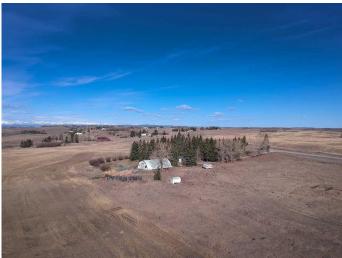

#### \$5,400,000

0 Bedroom, 0.00 Bathroom, Agri-Business on 134.52 Acres

NONE, Rural Rocky View County, Alberta

Bordered by the Glenbow Ranch Provincial Park this 134 acre parcel offers spectacular view of the mountains and down into the Bow Valley. Easily accessed off Highway 1A this parcel sits part way between Cochrane and Calgary. The land is comprised of flat cultivated land, rolling pasture and dramatic coulees. As part of the Glenbow Ranch Area Structure Plan there is future development potential. The sizeable house, a bi-level, is dated but liveable and is supported by a Quonset shop/storage shed, a double detached garage and animal shelters. The property currently has a tenant in place. Separate from the house tenant there is grazing and crop rental paid annually. This is wonderful land for a country equestrian estate in a very accessible location with ample land for growing, grazing or riding.