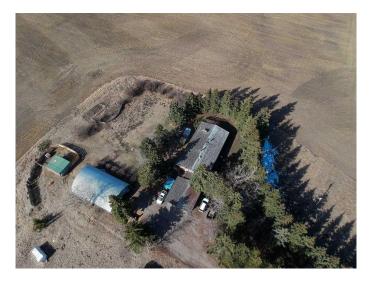

#### \$5,400,000

0 Bedroom, 0.00 Bathroom, Agri-Business on 134.52 Acres

NONE, Rural Rocky View County, Alberta

Bordered by the Glenbow Ranch Provincial Park this 134 acre parcel offers spectacular view of the mountains and down into the Bow Valley. Easily accessed off Highway 1A this parcel sits part way between Cochrane and Calgary. The land is comprised of flat cultivated land, rolling pasture and dramatic coulees. As part of the Glenbow Ranch Area Structure Plan there is future development potential. The sizeable house, a bi-level, is dated but liveable and is supported by a Quonset shop/storage shed, a double detached garage and animal shelters. The property currently has a tenant in place. Separate from the house tenant there is grazing and crop rental paid annually. This is wonderful land for a country equestrian estate in a very accessible location with ample land for growing, grazing or riding.