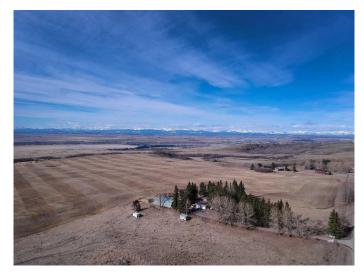

#### \$5,400,000

0 Bedroom, 0.00 Bathroom, Agri-Business on 134.52 Acres

NONE, Rural Rocky View County, Alberta

Bordered by the Glenbow Ranch Provincial Park this 134 acre parcel offers spectacular view of the mountains and down into the Bow Valley. Easily accessed off Highway 1A this parcel sits part way between Cochrane and Calgary. The land is comprised of flat cultivated land, rolling pasture and dramatic coulees. As part of the Glenbow Ranch Area Structure Plan there is future development potential. The sizeable house, a bi-level, is dated but liveable and is supported by a Quonset shop/storage shed, a double detached garage and animal shelters. The property currently has a tenant in place. Separate from the house tenant there is grazing and crop rental paid annually. This is wonderful land for a country equestrian estate in a very accessible location with ample land for growing, grazing or riding.