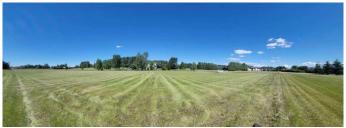

#### \$999,999

0 Bedroom, 0.00 Bathroom, Land on 2.86 Acres

Butte Hills, Rural Rocky View County, Alberta

For more information, please click Brochure button below.

Welcome to this dream property! This rare 2.76 acre acreage lot offers a unique opportunity to potentially build your custom home in one of the most desirable communities just outside Calgary. Situated only a 10-minute drive from Calgary and a 5-minute drive from CrossIron Mills Mall, you'II enjoy the perfect blend of peaceful country living with all the conveniences of city amenities at your fingertips. This fully serviced lot is ready for development, offering ample space for your ideal home, garage, and outdoor living areas. Don't miss your chance to own this exceptional piece of land in an unbeatable location! Don't miss out on this Property!