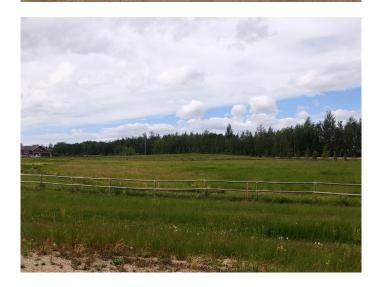

# \$227,500 - 6, 51023 712 Township, Rural Grande Prairie No. 1, County of

MLS® #A2180542

\$227,500

0 Bedroom, 0.00 Bathroom, Land on 2.60 Acres

NONE, Rural Grande Prairie No. 1, County of, Alberta

With only one lot left! Do not miss out on building in this great community! Lot 6 in BearsPaw Estates, Come build your dream acreage on this fenced 2.6 acre parcel that is located on pavement just 5 minutes east of GP on 68th Avenue. Located close to the banks of Bear Creek this lot has everything you could ask for in an acreage! With access to fantastic quad trails and walking/hiking trails along Bear creek. Bears Paw covenants were specifically designed to attract a community minded group of individuals with common goals. To live in an un-congested area, with spacious lots to raise a family within a natural setting. Attract similar people in age and family dynamics to create a community minded group. Have access to Green Space and the Bear Creek wooded areas. A smaller number of lots enables residents to really know their neighbors. Have consistency in home styles and workmanship, protecting value. This is a great area to build your dream home!