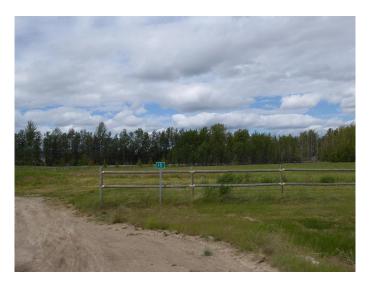

# \$227,500 - 6, 51023 712 Township, Rural Grande Prairie No. 1, County of

MLS® #A2180542

\$227,500

0 Bedroom, 0.00 Bathroom, Land on 2.60 Acres

NONE, Rural Grande Prairie No. 1, County of, Alberta

With only one lot left! Do not miss out on building in this great community! Lot 6 in BearsPaw Estates, Come build your dream acreage on this fenced 2.6 acre parcel that is located on pavement just 5 minutes east of GP on 68th Avenue. Located close to the banks of Bear Creek this lot has everything you could ask for in an acreage! With access to fantastic quad trails and walking/hiking trails along Bear creek. Bears Paw covenants were specifically designed to attract a community minded group of individuals with common goals. To live in an un-congested area, with spacious lots to raise a family within a natural setting. Attract similar people in age and family dynamics to create a community minded group. Have access to Green Space and the Bear Creek wooded areas. A smaller number of lots enables residents to really know their neighbors. Have consistency in home styles and workmanship, protecting value. This is a great area to build your dream home!