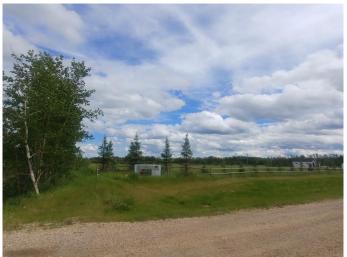

# \$227,500 - 6, 51023 712 Township, Rural Grande Prairie No. 1, County of

MLS® #A2180542

\$227,500

0 Bedroom, 0.00 Bathroom, Land on 2.60 Acres

NONE, Rural Grande Prairie No. 1, County of, Alberta

With only one lot left! Do not miss out on building in this great community! Lot 6 in BearsPaw Estates, Come build your dream acreage on this fenced 2.6 acre parcel that is located on pavement just 5 minutes east of GP on 68th Avenue. Located close to the banks of Bear Creek this lot has everything you could ask for in an acreage! With access to fantastic quad trails and walking/hiking trails along Bear creek. Bears Paw covenants were specifically designed to attract a community minded group of individuals with common goals. To live in an un-congested area, with spacious lots to raise a family within a natural setting. Attract similar people in age and family dynamics to create a community minded group. Have access to Green Space and the Bear Creek wooded areas. A smaller number of lots enables residents to really know their neighbors. Have consistency in home styles and workmanship, protecting value. This is a great area to build your dream home!