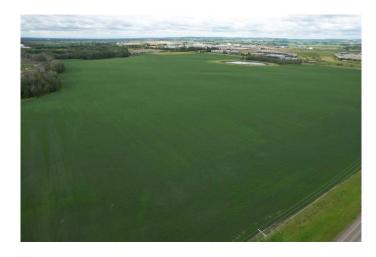

# \$2,561,000 - On Township Road 374, Rural Red Deer County

MLS® #A2180500

\$2,561,000

0 Bedroom, 0.00 Bathroom, Agri-Business on 128.00 Acres

NONE, Rural Red Deer County, Alberta

PRIME LOCATION â€" This 128.09+/- acre property is nestled in between Gasoline Alley and McKenzie Industrial Business Park. Currently zoned agriculturally, this land holds great potential for rezoning and development or keeping as Crop Land. Developers and investors alike will appreciate the possibilities that lie within and will require minimal leveling and a development agreement with Red Deer County. Farmers with this parcel you can add it to your agricultural portfolio and watch your assets rise in value while you have great land to farm. With easy access to essential amenities, this parcel offers perfect convenience. 128.09 +/- Total Acres consisting of 94.22 +/- acres of Cropland and 33.87+/acres of low land. This parcel can be sold on its own or in conjunction with MLS# A2180470 for an additional 93.95 +/- acres. Whether you're a developer looking for the next big project or an investor searching for a sound long term plan, this property is one you won't want to overlook!