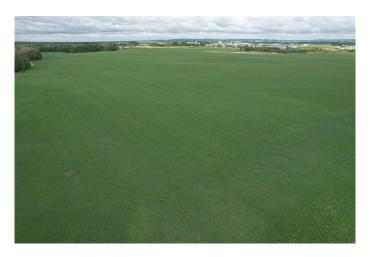

# \$2,561,000 - On Township Road 374, Rural Red Deer County

MLS® #A2180500

\$2,561,000

0 Bedroom, 0.00 Bathroom, Agri-Business on 128.00 Acres

NONE, Rural Red Deer County, Alberta

PRIME LOCATION â€" This 128.09+/- acre property is nestled in between Gasoline Alley and McKenzie Industrial Business Park. Currently zoned agriculturally, this land holds great potential for rezoning and development or keeping as Crop Land. Developers and investors alike will appreciate the possibilities that lie within and will require minimal leveling and a development agreement with Red Deer County. Farmers with this parcel you can add it to your agricultural portfolio and watch your assets rise in value while you have great land to farm. With easy access to essential amenities, this parcel offers perfect convenience. 128.09 +/- Total Acres consisting of 94.22 +/- acres of Cropland and 33.87+/acres of low land. This parcel can be sold on its own or in conjunction with MLS# A2180470 for an additional 93.95 +/- acres. Whether you're a developer looking for the next big project or an investor searching for a sound long term plan, this property is one you won't want to overlook!