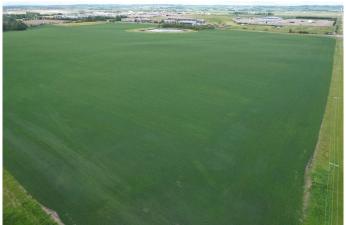

# \$2,561,000 - On Township Road 374, Rural Red Deer County

MLS® #A2180500

\$2,561,000

0 Bedroom, 0.00 Bathroom, Agri-Business on 128.00 Acres

NONE, Rural Red Deer County, Alberta

PRIME LOCATION â€" This 128.09+/- acre property is nestled in between Gasoline Alley and McKenzie Industrial Business Park. Currently zoned agriculturally, this land holds great potential for rezoning and development or keeping as Crop Land. Developers and investors alike will appreciate the possibilities that lie within and will require minimal leveling and a development agreement with Red Deer County. Farmers with this parcel you can add it to your agricultural portfolio and watch your assets rise in value while you have great land to farm. With easy access to essential amenities, this parcel offers perfect convenience. 128.09 +/- Total Acres consisting of 94.22 +/- acres of Cropland and 33.87+/acres of low land. This parcel can be sold on its own or in conjunction with MLS# A2180470 for an additional 93.95 +/- acres. Whether you're a developer looking for the next big project or an investor searching for a sound long term plan, this property is one you won't want to overlook!