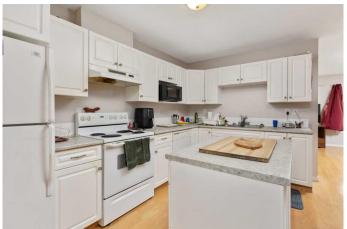

## \$150,000

2 Bedroom, 1.00 Bathroom, 1,032 sqft Residential on 0.07 Acres

Strome, Strome, Alberta

Affordable two bedroom, one bath half duplex with easy entry in the friendly community of Strome! This cute home features a spacious living, dining and kitchen area complete with island and large pantry. On the main floor you'II find a generously sized primary bedroom with access to the back yard, a second bedroom that could easily become an office, a four piece bath and main floor laundry! If you venture down into the basement you'II find a blank canvas for you to put your personal touch on. There is potential for another bathroom in the basement. This half duplex comes complete with a detached single car rear garage too!

#### Interior

Interior Features Kitchen Island, Open Floorplan, Pantry, Vinyl Windows

Appliances Dishwasher, Microwave, Refrigerator, Stove(s), Washer/Dryer Stacked

Heating Forced Air

Cooling None
Has Basement Yes