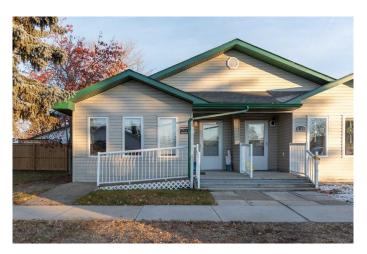

## \$150,000

2 Bedroom, 1.00 Bathroom, 1,032 sqft Residential on 0.07 Acres

Strome, Strome, Alberta

Affordable two bedroom, one bath half duplex with easy entry in the friendly community of Strome! This cute home features a spacious living, dining and kitchen area complete with island and large pantry. On the main floor you'II find a generously sized primary bedroom with access to the back yard, a second bedroom that could easily become an office, a four piece bath and main floor laundry! If you venture down into the basement you'II find a blank canvas for you to put your personal touch on. There is potential for another bathroom in the basement. This half duplex comes complete with a detached single car rear garage too!

#### Interior

Interior Features Kitchen Island, Open Floorplan, Pantry, Vinyl Windows

Appliances Dishwasher, Microwave, Refrigerator, Stove(s), Washer/Dryer Stacked

Heating Forced Air

Cooling None
Has Basement Yes