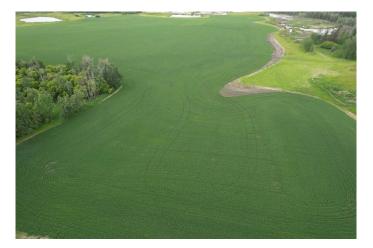

#### \$2,057,505

0 Bedroom, 0.00 Bathroom, Agri-Business on 93.95 Acres

NONE, Rural Red Deer County, Alberta

PRIME LOCATION â€" This 93.95 +/- acre parcel is nestled in between Gasoline Alley and McKenzie Industrial Business Park. Currently zoned agriculturally, this land holds great potential for rezoning and development or keeping as Crop Land. Developers and investors alike will appreciate the possibilities that lie within and will require minimal leveling and a development agreement with Red Deer County. Farmers with this parcel you can add it to your agricultural portfolio and watch your assets rise in value while you have great land to farm. With easy access to essential amenities, this parcel offers perfect convenience. This parcel consists of 72.35 +/acres of Cropland and 21.6 +/- acres of low land. This parcel can be sold on its own or in conjunction with MLS# AA2180500 for an additional 128.09 +/- acres. Whether you're a developer looking for the next big project or an investor searching for a sound long term plan, this property is one you won't want to overlook!