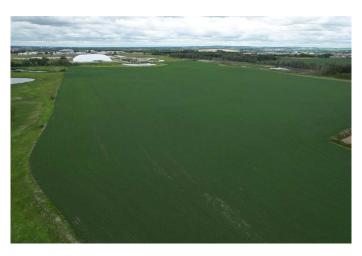

#### \$2,057,505

0 Bedroom, 0.00 Bathroom, Agri-Business on 93.95 Acres

NONE, Rural Red Deer County, Alberta

PRIME LOCATION â€" This 93.95 +/- acre parcel is nestled in between Gasoline Alley and McKenzie Industrial Business Park. Currently zoned agriculturally, this land holds great potential for rezoning and development or keeping as Crop Land. Developers and investors alike will appreciate the possibilities that lie within and will require minimal leveling and a development agreement with Red Deer County. Farmers with this parcel you can add it to your agricultural portfolio and watch your assets rise in value while you have great land to farm. With easy access to essential amenities, this parcel offers perfect convenience. This parcel consists of 72.35 +/acres of Cropland and 21.6 +/- acres of low land. This parcel can be sold on its own or in conjunction with MLS# AA2180500 for an additional 128.09 +/- acres. Whether you're a developer looking for the next big project or an investor searching for a sound long term plan, this property is one you won't want to overlook!