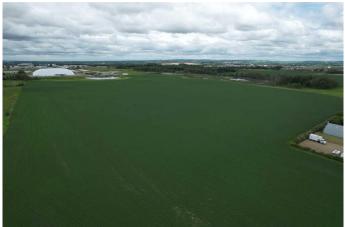

#### \$2,057,505

0 Bedroom, 0.00 Bathroom, Agri-Business on 93.95 Acres

NONE, Rural Red Deer County, Alberta

PRIME LOCATION â€" This 93.95 +/- acre parcel is nestled in between Gasoline Alley and McKenzie Industrial Business Park. Currently zoned agriculturally, this land holds great potential for rezoning and development or keeping as Crop Land. Developers and investors alike will appreciate the possibilities that lie within and will require minimal leveling and a development agreement with Red Deer County. Farmers with this parcel you can add it to your agricultural portfolio and watch your assets rise in value while you have great land to farm. With easy access to essential amenities, this parcel offers perfect convenience. This parcel consists of 72.35 +/acres of Cropland and 21.6 +/- acres of low land. This parcel can be sold on its own or in conjunction with MLS# AA2180500 for an additional 128.09 +/- acres. Whether you're a developer looking for the next big project or an investor searching for a sound long term plan, this property is one you won't want to overlook!