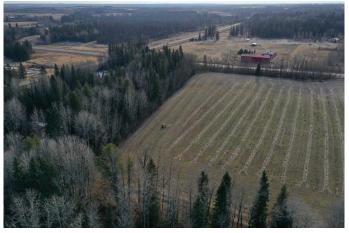

## \$299,900

0 Bedroom, 0.00 Bathroom, Land on 9.04 Acres

NONE, Rural Brazeau County, Alberta

Presenting a 9-acre parcel just west of Drayton Valley. This is the perfect spot to build your dream home while enjoying the convenience of being close to town. Enjoy a walk along the creek in environmental reserve that runs north of north boundary of property. Opportunities like this are rare, making it an exceptional find for those seeking a piece of land with endless potential right at their fingertips.