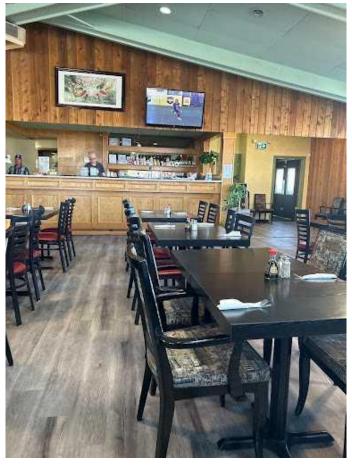

### \$128,000

0 Bedroom, 0.00 Bathroom, Commercial on 0.00 Acres

NONE, Nanton, Alberta

Price reduced! Great opportunity to own your own family-run turnkey licensed restaurant business in the town of Nanton. Restaurant with 100-seat capacity with conference and banquet facilities. Currently open five days per week. Close to horse-racing, museum, and gas stations.