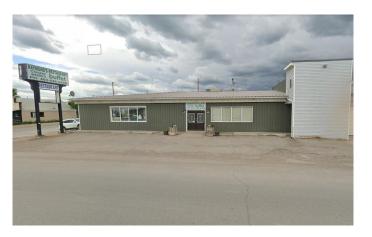

# \$128,000 - 2309 20 Avenue, Nanton

MLS® #A2180311

### \$128,000

0 Bedroom, 0.00 Bathroom, Commercial on 0.00 Acres

NONE, Nanton, Alberta

Price reduced! Great opportunity to own your own family-run turnkey licensed restaurant business in the town of Nanton. Restaurant with 100-seat capacity with conference and banquet facilities. Currently open five days per week. Close to horse-racing, museum, and gas stations.