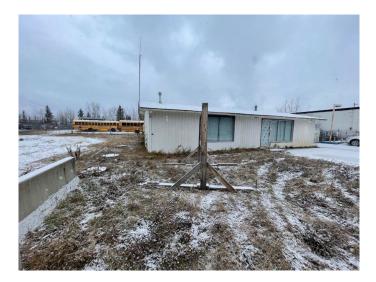

#### \$649,700

0 Bedroom, 0.00 Bathroom, Commercial on 1.01 Acres

Riverside, Hinton, Alberta

Land and building for sale, Building "As is Where is". building size approximately 1923 sq ft, shed in back approximately 50 sq ft, lot is just over 1 acre and has a fenced yard.

Built in 1967