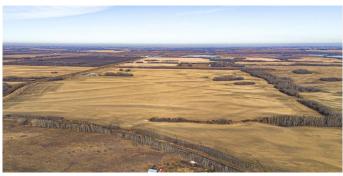

#### \$989,900

0 Bedroom, 0.00 Bathroom, Land on 99.00 Acres

NONE, Rural, Saskatchewan

Great Development opportunity on the east boundary of the City of Lloydminster-located along the TransCanada Highway 16 roughly halfway between Edmonton and Saskatoon. This 99-acre parcel is suitable for a large industrial park, and is located just north of Hwy 16 and is accessed form the north boundary of the parcel. here is lots of potential to own this land in the ever-growing and expanding community of Lloydminster. NOTE: Final parcel size and property boundaries are subject to final survey and re-subdivision.