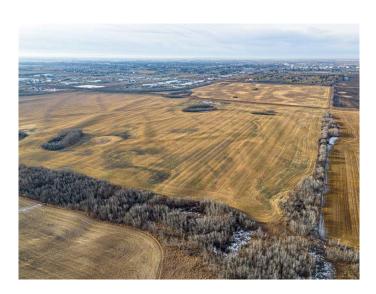

#### \$989,900

0 Bedroom, 0.00 Bathroom, Land on 99.00 Acres

NONE, Rural, Saskatchewan

Great Development opportunity on the east boundary of the City of Lloydminster-located along the TransCanada Highway 16 roughly halfway between Edmonton and Saskatoon. This 99-acre parcel is suitable for a large industrial park, and is located just north of Hwy 16 and is accessed form the north boundary of the parcel. here is lots of potential to own this land in the ever-growing and expanding community of Lloydminster. NOTE: Final parcel size and property boundaries are subject to final survey and re-subdivision.