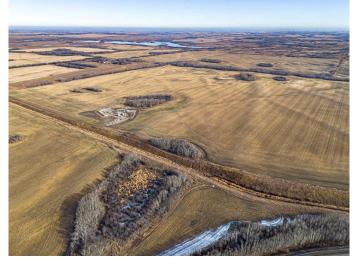

#### \$989,900

0 Bedroom, 0.00 Bathroom, Land on 99.00 Acres

NONE, Rural, Saskatchewan

Great Development opportunity on the east boundary of the City of Lloydminster-located along the TransCanada Highway 16 roughly halfway between Edmonton and Saskatoon. This 99-acre parcel is suitable for a large industrial park, and is located just north of Hwy 16 and is accessed form the north boundary of the parcel. here is lots of potential to own this land in the ever-growing and expanding community of Lloydminster. NOTE: Final parcel size and property boundaries are subject to final survey and re-subdivision.