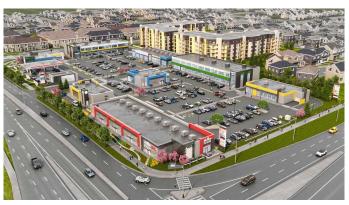

#### \$800

0 Bedroom, 0.00 Bathroom, Commercial on 6.03 Acres

Cityscape, Calgary, Alberta

Welcome to Cityscape Square, located in one of the fastest growing neighborhoods in NE Calgary. This Business Centre will offer prime shared/individual office space for lease in the heart of the NE. Office sizes range between 90-120 sf. Over 33,000 vehicles per day on Metis Trail offering unrivaled exposure for your business. Access to the shopping center is quick & easy via Metis Trail & Cityscape Drive. Ample surface parking stalls.