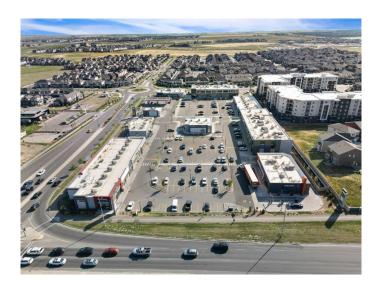

#### \$800

0 Bedroom, 0.00 Bathroom, Commercial on 6.03 Acres

Cityscape, Calgary, Alberta

Welcome to Cityscape Square, located in one of the fastest growing neighborhoods in NE Calgary. This Business Centre will offer prime shared/individual office space for lease in the heart of the NE. Office sizes range between 90-120 sf. Over 33,000 vehicles per day on Metis Trail offering unrivaled exposure for your business. Access to the shopping center is quick & easy via Metis Trail & Cityscape Drive. Ample surface parking stalls.