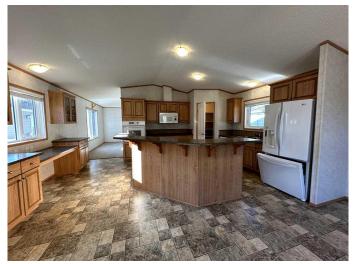

# \$379,000

3 Bedroom, 2.00 Bathroom, 1,530 sqft Residential on 0.10 Acres

NONE, Blairmore, Alberta

Immaculately maintained 20' x 76' manufactured home newly placed on its own lot in a great Blairmore location, close to the walking trails. This home has 3 spacious bedrooms, two bathrooms, and a large kitchen with a pantry and a generous island. Very bight throughout. Blairmore is the economic heart of the Crowsnest Pass with shopping, dining, hospital, medical offices, and much more. Enjoy miles of the walking, biking, and motorized trails.

#### Interior

Interior Features Kitchen Island

Appliances Dishwasher, Electric Stove, Microwave Hood Fan, Refrigerator,

Washer/Dryer

Heating Forced Air Cooling Central Air

Basement None