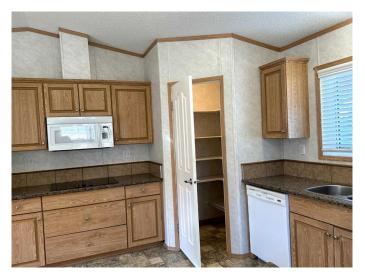

# \$379,000

3 Bedroom, 2.00 Bathroom, 1,530 sqft Residential on 0.10 Acres

NONE, Blairmore, Alberta

Immaculately maintained 20' x 76' manufactured home newly placed on its own lot in a great Blairmore location, close to the walking trails. This home has 3 spacious bedrooms, two bathrooms, and a large kitchen with a pantry and a generous island. Very bight throughout. Blairmore is the economic heart of the Crowsnest Pass with shopping, dining, hospital, medical offices, and much more. Enjoy miles of the walking, biking, and motorized trails.

#### Interior

Interior Features Kitchen Island

Appliances Dishwasher, Electric Stove, Microwave Hood Fan, Refrigerator,

Washer/Dryer

Heating Forced Air Cooling Central Air

Basement None