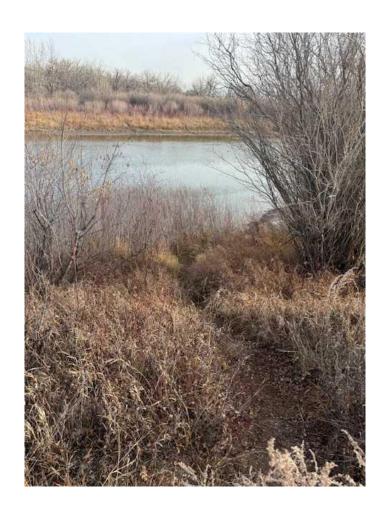

## \$215,000

0 Bedroom, 0.00 Bathroom, Land on 2.05 Acres

Cambria, Drumheller, Alberta

Rare opportunity to purchase river front property in the picturesque Dinosaur Valley. Only 15 minutes away from Drumheller downtown and 1:15 hour from Calgary City limits, this amazing piece of land is surrounded by beautiful views of the coulees and Hoodoos.

Municipal water is right at the property line, and so gas and electrical. This entire community land is nested between 7 and 6 ave.

7 Avenue ends in a cul-de-sac and 6 Avenue takes you right to the river.

#### **Amenities**

Is Waterfront Yes

Waterfront River Access, River Front, Se

#### **Exterior**

**Exterior Features** Playground

Creek/River/Stream/Pond, Lot Description

Lighting, Wetlands