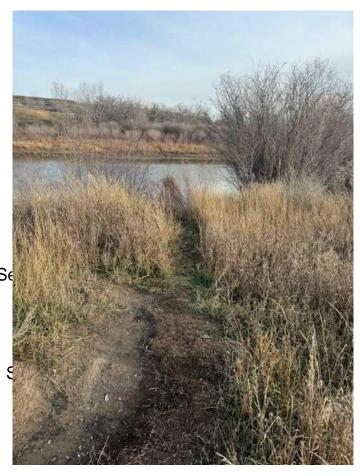

## \$215,000

0 Bedroom, 0.00 Bathroom, Land on 2.05 Acres

Cambria, Drumheller, Alberta

Rare opportunity to purchase river front property in the picturesque Dinosaur Valley. Only 15 minutes away from Drumheller downtown and 1:15 hour from Calgary City limits, this amazing piece of land is surrounded by beautiful views of the coulees and Hoodoos.

Municipal water is right at the property line, and so gas and electrical. This entire community land is nested between 7 and 6 ave.

7 Avenue ends in a cul-de-sac and 6 Avenue takes you right to the river.

#### **Amenities**

Is Waterfront Yes

Waterfront River Access, River Front, Se

#### **Exterior**

**Exterior Features** Playground

Creek/River/Stream/Pond, Lot Description

Lighting, Wetlands