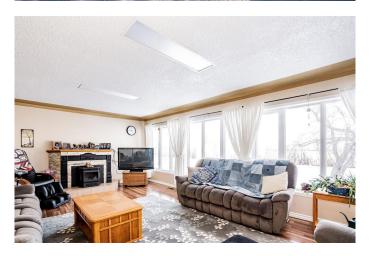

### \$950,000

3 Bedroom, 2.00 Bathroom, 1,932 sqft Residential on 135.60 Acres

NONE, Rural Peace No. 135, M.D. of, Alberta

135+ acres located just outside of Grimshaw on HWY 2! Great acreage setup for cows/animal operation! There is also a nice shop with a small section of the land being zoned for commercial use to allow your business to be run off the property. The property is fenced and cross fenced. There are numerous outbuildings included as well! Great property with highway frontage. The house is in great shape. The main level features a nice entry, very roomy living, kitchen and dining areas, plus a small and another large den. The large den could easily be used as another bedroom! Upstairs there are 3 bedrooms and a full bathroom. Plus a larger den that could be converted back to a bedroom. These established properties are very hard to find! Take a look today.

#### Interior

Interior Features See Remarks
Appliances See Remarks

Heating Forced Air, Natural Gas

Cooling None
Fireplace Yes
# of Fireplaces 1

Fireplaces Wood Burning

Has Basement Yes

Basement Partial, Unfinished