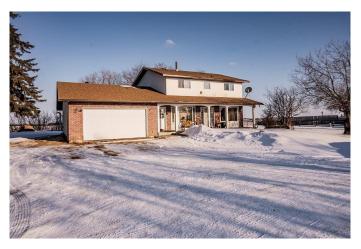

### \$950,000

3 Bedroom, 2.00 Bathroom, 1,932 sqft Residential on 135.60 Acres

NONE, Rural Peace No. 135, M.D. of, Alberta

135+ acres located just outside of Grimshaw on HWY 2! Great acreage setup for cows/animal operation! There is also a nice shop with a small section of the land being zoned for commercial use to allow your business to be run off the property. The property is fenced and cross fenced. There are numerous outbuildings included as well! Great property with highway frontage. The house is in great shape. The main level features a nice entry, very roomy living, kitchen and dining areas, plus a small and another large den. The large den could easily be used as another bedroom! Upstairs there are 3 bedrooms and a full bathroom. Plus a larger den that could be converted back to a bedroom. These established properties are very hard to find! Take a look today.

#### **Essential Information**

MLS® # A2179326 Price \$950,000

Bedrooms 3

Bathrooms 2.00

Full Baths 1

Half Baths 1

Square Footage 1,932
Acres 135.60
Year Built 1978

Type Residential Sub-Type Detached

Style 1 and Half Storey, Acreage with Residence

Status Active