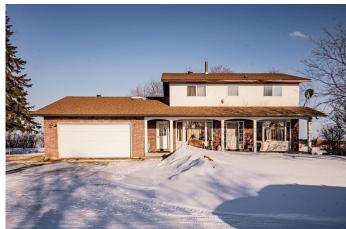

### \$950,000

3 Bedroom, 2.00 Bathroom, 1,932 sqft Residential on 135.60 Acres

NONE, Rural Peace No. 135, M.D. of, Alberta

135+ acres located just outside of Grimshaw on HWY 2! Great acreage setup for cows/animal operation! There is also a nice shop with a small section of the land being zoned for commercial use to allow your business to be run off the property. The property is fenced and cross fenced. There are numerous outbuildings included as well! Great property with highway frontage. The house is in great shape. The main level features a nice entry, very roomy living, kitchen and dining areas, plus a small and another large den. The large den could easily be used as another bedroom! Upstairs there are 3 bedrooms and a full bathroom. Plus a larger den that could be converted back to a bedroom. These established properties are very hard to find! Take a look today.

#### **Essential Information**

MLS® # A2179326 Price \$950,000

Bedrooms 3

Bathrooms 2.00

Full Baths 1

Half Baths 1

Square Footage 1,932
Acres 135.60
Year Built 1978

Type Residential Sub-Type Detached

Style 1 and Half Storey, Acreage with Residence

Status Active