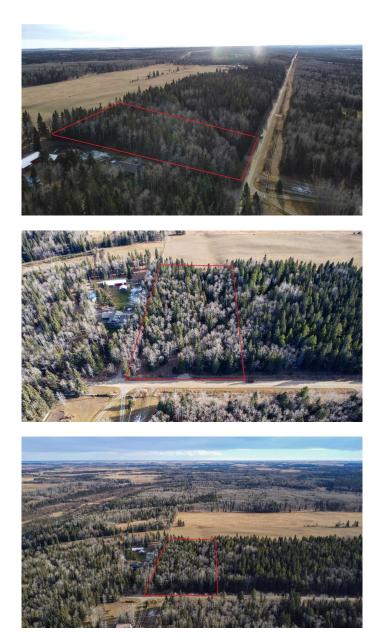

#### \$289,900

0 Bedroom, 0.00 Bathroom, Land on 3.00 Acres

NONE, Rural Mountain View County, Alberta

TOP OF THE WORLD! Build your new home on this gorgeously treed acreage in the Bergen area! Just 15 minutes or less to town! 1 mile to pavement and great access to Highway 22! This sloping lot is ideal for a walk out basement and will enjoy beautiful west views of the Rocky Mountains and valley views to the east! A trail has been cleared for a future driveway, property is surveyed and pinned with an approach installed. Located in the County of Mountain view, zoned Country Residential and no building timelines! Bergen is a desirable ranching community with easy access to town, church and community halls close by including easy access to the day park on the Fallen Timber creek for fishing and swimming. A gateway to the west county for recreational enthusiasts and hunters! Are you looking to build that beautiful new house or have a cabin in the woods? You will find this property is ideal!