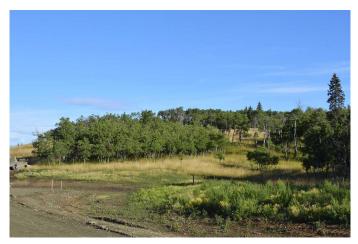

### \$650,000

0 Bedroom, 0.00 Bathroom, Land on 2.41 Acres

NONE, Rural Foothills County, Alberta

Phase 2 now available in Whiskey Springs Ridge! 2.41 ACRE LOT in a 14 parcel development in the hills southwest of Priddis hamlet. PANORAMIC MOUNTAIN & VALLEY VIEWS. This is the most private & picturesque developments in Foothills County. Be sure to click on the 3D link for the 360 degree view to see just how beautiful this property is in all directions! Restrictive covenants that protect your lot value without stifling your building plans. No time limit for when building must commence. This could be an investment property or your dream home location. Internal roads will be surfaced & dust free with access to Hwy 22 via chip coated municipal roads connecting to divided highway & south leg of the Calgary ring road. Individual drilled well. Both public & separate schools serve this district. Priddis community is a vibrant organization offering: a lending library, tennis courts, programs for tots to adults including a pond hockey team. Minutes from Priddis Greens or Kananaskis country. Take a beautiful drive out and choose from the few remaining lots in this stunning development! (UPDATE Lots 11 & 13 are conditionally sold. Lots 10, 12, 14 & 15 are available.)

#### Exterior

| Lot Description | Many Trees, No Neighbours Behind, Private, Backs on to Park/Green |
|-----------------|-------------------------------------------------------------------|
|                 | Space, Cul-De-Sac, Environmental Reserve, Treed, Views, Wooded    |