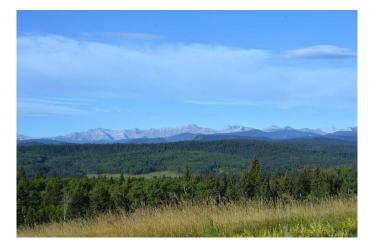

### \$650,000

0 Bedroom, 0.00 Bathroom, Land on 2.41 Acres

NONE, Rural Foothills County, Alberta

Phase 2 now available in Whiskey Springs Ridge! 2.41 ACRE LOT in a 14 parcel development in the hills southwest of Priddis hamlet. PANORAMIC MOUNTAIN & VALLEY VIEWS. This is the most private & picturesque developments in Foothills County. Be sure to click on the 3D link for the 360 degree view to see just how beautiful this property is in all directions! Restrictive covenants that protect your lot value without stifling your building plans. No time limit for when building must commence. This could be an investment property or your dream home location. Internal roads will be surfaced & dust free with access to Hwy 22 via chip coated municipal roads connecting to divided highway & south leg of the Calgary ring road. Individual drilled well. Both public & separate schools serve this district. Priddis community is a vibrant organization offering: a lending library, tennis courts, programs for tots to adults including a pond hockey team. Minutes from Priddis Greens or Kananaskis country. Take a beautiful drive out and choose from the few remaining lots in this stunning development! (UPDATE Lots 11 & 13 are conditionally sold. Lots 10, 12, 14 & 15 are available.)