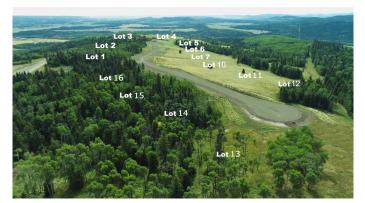

### \$650,000

0 Bedroom, 0.00 Bathroom, Land on 2.41 Acres

NONE, Rural Foothills County, Alberta

Phase 2 now available in Whiskey Springs Ridge! 2.41 ACRE LOT in a 14 parcel development in the hills southwest of Priddis hamlet. PANORAMIC MOUNTAIN & VALLEY VIEWS. This is the most private & picturesque developments in Foothills County. Be sure to click on the 3D link for the 360 degree view to see just how beautiful this property is in all directions! Restrictive covenants that protect your lot value without stifling your building plans. No time limit for when building must commence. This could be an investment property or your dream home location. Internal roads will be surfaced & dust free with access to Hwy 22 via chip coated municipal roads connecting to divided highway & south leg of the Calgary ring road. Individual drilled well. Both public & separate schools serve this district. Priddis community is a vibrant organization offering: a lending library, tennis courts, programs for tots to adults including a pond hockey team. Minutes from Priddis Greens or Kananaskis country. Take a beautiful drive out and choose from the few remaining lots in this stunning development! (UPDATE Lots 11 & 13 are conditionally sold. Lots 10, 12, 14 & 15 are available.)