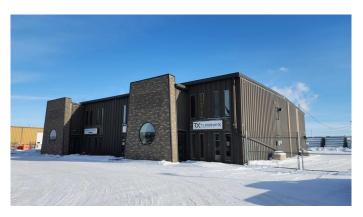

# \$1,750,000 - 8501 112 Street, Grande Prairie

MLS® #A2178298

### \$1,750,000

0 Bedroom, 0.00 Bathroom, Commercial on 0.00 Acres

Richmond Industrial Park, Grande Prairie, Alberta

A STELLAR INVESTMENT OPPORTUNITY. 10,758 Square foot building o Two lots in Richmond industrial Park. A well kept building with ample office, training rooms. Lunch rooms and conference areas and flex spaces. The building has been upgraded and well maintained. Four industrial bays with sumps and 14 x 14' overhead doors. Good solid building with ample parking in front for employees and a huge storage yard which is secure, fenced and graveled. Call Commercial REALTOR® for your private viewing.