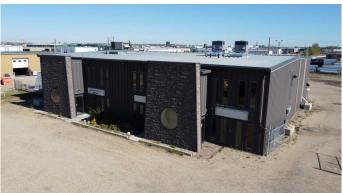

# \$1,750,000 - 8501 112 Street, Grande Prairie

MLS® #A2178298

### \$1,750,000

0 Bedroom, 0.00 Bathroom, Commercial on 0.00 Acres

Richmond Industrial Park, Grande Prairie, Alberta

A STELLAR INVESTMENT OPPORTUNITY. 10,758 Square foot building o Two lots in Richmond industrial Park. A well kept building with ample office, training rooms. Lunch rooms and conference areas and flex spaces. The building has been upgraded and well maintained. Four industrial bays with sumps and 14 x 14' overhead doors. Good solid building with ample parking in front for employees and a huge storage yard which is secure, fenced and graveled. Call Commercial REALTOR® for your private viewing.