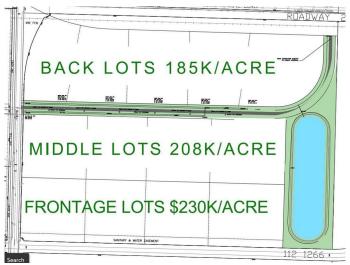

- -City Water & Sewer, Power and Gas
- -Highway 43 Visibility on frontage lots
- -Possible North and South

Entrances/Approaches if Front and Middle lots are purchased together -In the county of GP only 5 minutes to the city -Surrounded by amenities and National Brands -Flexible pricing to fit your budget \$230k an acre for frontage lots,\$208k/acre for middle lots,\$185k for back lots. -REQUEST A FULL BROCHURE