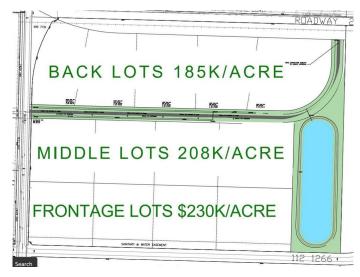

- -City Water & Sewer, Power and Gas
- -Highway 43 Visibility on frontage lots
- -Possible North and South

Entrances/Approaches if Front and Middle lots are purchased together -In the county of GP only 5 minutes to the city -Surrounded by amenities and National Brands -Flexible pricing to fit your budget \$230k an acre for frontage lots,\$208k/acre for middle lots,\$185k for back lots. -REQUEST A FULL BROCHURE