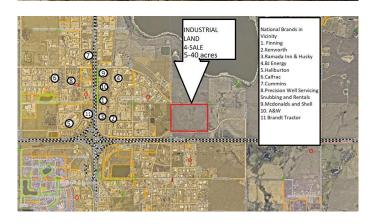

## \$3,700,000

0 Bedroom, 0.00 Bathroom, Land on 20.00 Acres

NONE, Clairmont, Alberta

\*Land Sale Development Incentive\* - The first 10+ acre lot sold will receive a \$25,000 per acre Site Development Incentive until the end of April 2025, there is no maximum, the more acres you buy the more you save!! 20 acres industrial land with water sewer gas and power! Prime Industrial Subdivision by 4 Mile corner just 3 minutes north of Grande Prairie. 5-40+ acres, seller will subdivide to suite your size and dimensional needs! Major road frontage and highway visibility featuring city water and sewer. HWY43 INDUSTRIAL SUBDIVISION BENEFITS -Flexible Size, subdivide to suit, 5-40+ acre lots available