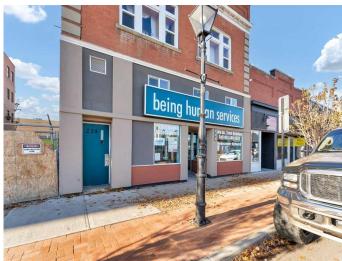

### \$699,900

0 Bedroom, 0.00 Bathroom, Commercial on 0.00 Acres

SE Hill, Medicine Hat, Alberta

This fully leased, mixed-use property in historic downtown Medicine Hat presents an exceptional investment opportunity with a 10% cap rate and immediate positive cash flow. The main floor features nine versatile offices, two large boardrooms or training rooms, two bathrooms, and a staff kitchen with a break area, all designed for maximum functionality. Accessibility is a key benefit, as the main floor is wheelchair-friendly, ensuring that the space can accommodate a wide range of businesses and clients.

The modernized exterior of the property maintains its historic brick character, offering an appealing facade that complements the vibrant downtown setting. With its prime location, this property is ideal for someone looking to live upstairs while operating a business on the main floor. It offers a unique opportunity to be part of the thriving downtown