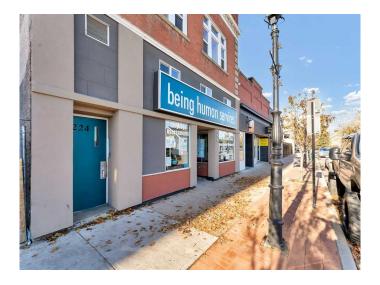

### \$699,900

0 Bedroom, 0.00 Bathroom, Commercial on 0.00 Acres

SE Hill, Medicine Hat, Alberta

This fully leased, mixed-use property in historic downtown Medicine Hat presents an exceptional investment opportunity with a 10% cap rate and immediate positive cash flow. The main floor features nine versatile offices, two large boardrooms or training rooms, two bathrooms, and a staff kitchen with a break area, all designed for maximum functionality. Accessibility is a key benefit, as the main floor is wheelchair-friendly, ensuring that the space can accommodate a wide range of businesses and clients.

The modernized exterior of the property maintains its historic brick character, offering an appealing facade that complements the vibrant downtown setting. With its prime location, this property is ideal for someone looking to live upstairs while operating a business on the main floor. It offers a unique opportunity to be part of the thriving downtown