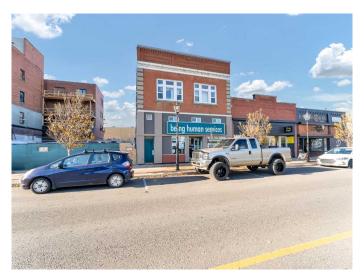

# \$699,900 - 222 South Railway Street Se, Medicine Hat

MLS® #A2177991

### \$699,900

0 Bedroom, 0.00 Bathroom, Commercial on 0.00 Acres

SE Hill, Medicine Hat, Alberta

This fully leased, mixed-use property in historic downtown Medicine Hat presents an exceptional investment opportunity with a 10% cap rate and immediate positive cash flow. The main floor features nine versatile offices, two large boardrooms or training rooms, two bathrooms, and a staff kitchen with a break area, all designed for maximum functionality. Accessibility is a key benefit, as the main floor is wheelchair-friendly, ensuring that the space can accommodate a wide range of businesses and clients.

The modernized exterior of the property maintains its historic brick character, offering an appealing facade that complements the vibrant downtown setting. With its prime location, this property is ideal for someone looking to live upstairs while operating a business on the main floor. It offers a unique opportunity to be part of the thriving downtown