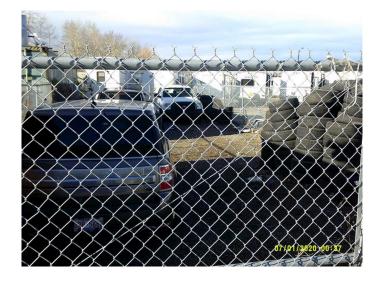

## \$849,900

0 Bedroom, 0.00 Bathroom, Commercial on 0.00 Acres

Highfield, Calgary, Alberta

Zoned for Automotive Repair,3600 Square foot industrial Bay, fronting on to 48 Ave SE in the Highfield Industrial Park. Unit comes with a 4000 square foot fenced yard at the back of property for vehicles and storage. Rare opportunity, to own your own Repair Bay. Call agent for more information.