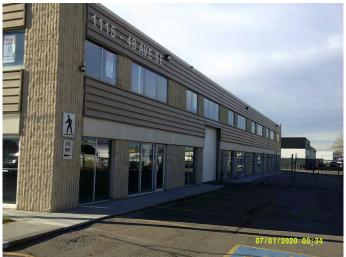

## \$849,900

0 Bedroom, 0.00 Bathroom, Commercial on 0.00 Acres

Highfield, Calgary, Alberta

Zoned for Automotive Repair,3600 Square foot industrial Bay, fronting on to 48 Ave SE in the Highfield Industrial Park. Unit comes with a 4000 square foot fenced yard at the back of property for vehicles and storage. Rare opportunity, to own your own Repair Bay. Call agent for more information.

## **Community Information**

Address 4, 1115 48 Avenue Se

Subdivision Highfield
City Calgary
County Calgary
Province Alberta
Postal Code T2G 2A7