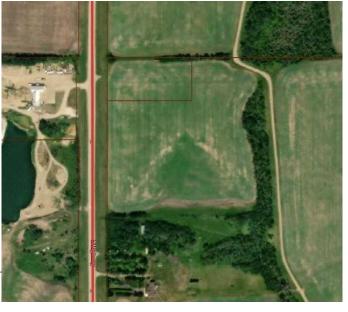

#### \$115,000

0 Bedroom, 0.00 Bathroom, Land on 4.15 Acres

NONE, Rural Peace No. 135, M.D. of, Alberta

Great opportunity to build your dream home! Minutes from Grimshaw with highway frontage so no gravel to travel. This acreage has an existing water well but is otherwise a blank slate so you will have minimal work to complete prior to building or bringing a home in. Site is not treed so you can plant them wherever you like! Power and gas lines are close by so easy to bring onto the property.