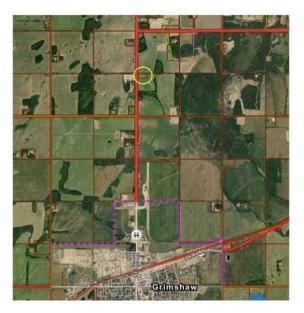

#### \$115,000

0 Bedroom, 0.00 Bathroom, Land on 4.15 Acres

NONE, Rural Peace No. 135, M.D. of, Alberta

Great opportunity to build your dream home! Minutes from Grimshaw with highway frontage so no gravel to travel. This acreage has an existing water well but is otherwise a blank slate so you will have minimal work to complete prior to building or bringing a home in. Site is not treed so you can plant them wherever you like! Power and gas lines are close by so easy to bring onto the property.

#### **Community Information**

| Address     | On #2/35 Highway            |
|-------------|-----------------------------|
| Subdivision | NONE                        |
| City        | Rural Peace No. 135, M.D. o |
| County      | Peace No. 135, M.D. of      |
| Province    | Alberta                     |
| Postal Code | TOH 1W0                     |