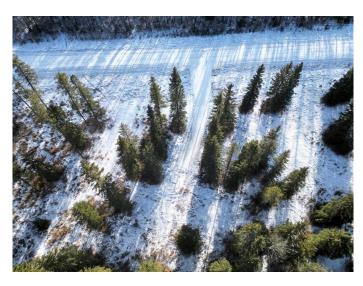

### \$112,900

0 Bedroom, 0.00 Bathroom, Land on 5.68 Acres

NONE, Rural Yellowhead County, Alberta

This Beautiful 5.68-acre lot located in the prestigious Tollerton Hills Estates is ready for you to build your Dream Home. Property is beautifully treed in a park-like setting AND is privately located in a quiet cul-de-sac. Power and Gas is available at the property line, the driveway is in and a new well was drilled in August 2024. Tollerton Hills Estates is close to the McLeod River and Willmore Park that offers an abundance of outdoor activities and is only 7km from town.