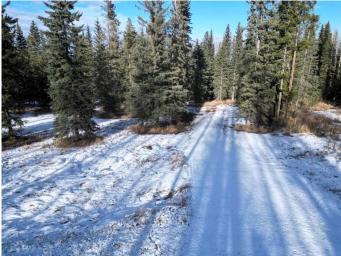

### \$112,900

0 Bedroom, 0.00 Bathroom, Land on 5.68 Acres

NONE, Rural Yellowhead County, Alberta

This Beautiful 5.68-acre lot located in the prestigious Tollerton Hills Estates is ready for you to build your Dream Home. Property is beautifully treed in a park-like setting AND is privately located in a quiet cul-de-sac. Power and Gas is available at the property line, the driveway is in and a new well was drilled in August 2024. Tollerton Hills Estates is close to the McLeod River and Willmore Park that offers an abundance of outdoor activities and is only 7km from town.