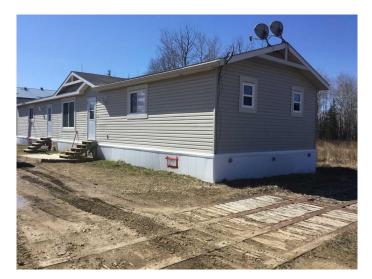

### \$525,000

0 Bedroom, 0.00 Bathroom, Commercial on 0.00 Acres

NONE, Red Earth Creek, Alberta

9.5 Acre parcel with 4800 sq. ft. shop and 2 -4 bedroom, 4 bathroom camp units featuring an open floor plan with spacious kitchen, dining and living room. Both units come with 5 appliances and some household furnishings. The camps are currently rented for \$4,000.00 per month.