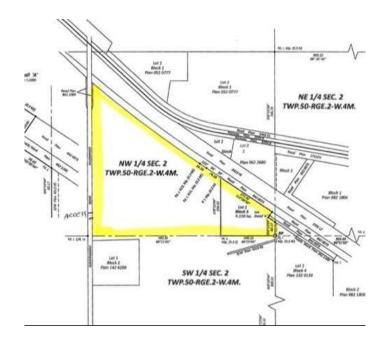

#### \$2,190,000

0 Bedroom, 0.00 Bathroom, Commercial on 73.00 Acres

NONE, Rural Vermilion River, County of, Alberta

Great Highway 16 exposure 9 kms west of Lloydminster. Your choice of 10, 63 or 73 acres subdivided and ready for your development!

# **Community Information**

| Address     | Lot 1 Block 3 & Pt Nw 2-50-2-w4  |
|-------------|----------------------------------|
| Subdivision | NONE                             |
| City        | Rural Vermilion River, County of |
| County      | Vermilion River, County of       |
| Province    | Alberta                          |
| Postal Code | T0B 0L0                          |